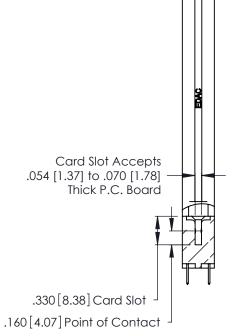

THIS IS A C.A.D. GENERATED DRAWING DO NOT MAKE MANUAL REVISIONS TO MASTER.

ISSUE NUMBER

ORIGINAL

1

**Contact Code 555** 

Contact Code 556

**Contact Code 558** 

**Contact Code 559** 

**Contact Code 560** 

INSULATOR MATERIAL: THERMOPLASTIC POLYESTER, UL 94V-0 CONTACT MATERIAL; COPPER, NICKEL, TIN ALLOY CA-725 CONTACT PLATING: GOLD ON THE MATING AREA, TIN-LEAD

ON THE CONTACT TAILS, NICKEL UNDERPLATE