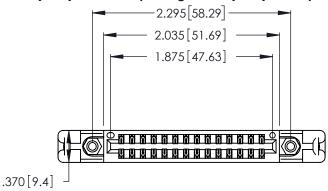

<u>Contact Dimensions:</u>
520-P.C. Tail .030x.018 (0.76x0.46) - Tail LG. = .175 (4.45) .125 (3.18) Contact Spacing x .250 (6.35) Row Spacing

INSULATOR MATERIAL: THERMOPLASTIC POLYESTER, UL 94V-0 CONTACT MATERIAL; COPPER, NICKEL, TIN\_ALLOY CA-725

CONTACT PLATING: GOLD ON THE MATING AREA, TIN-LEAD ON THE CONTACT TAILS, NICKEL UNDERPLATE

THIS IS A C.A.D. GENERATED DRAWING DO NOT MAKE MANUAL REVISIONS TO MASTER.

ISSUE NUMBER ORIGINAL 1

346/396 SERIES CARD EDGE CONNECTOR PART NUMBER: 346-028-520-858