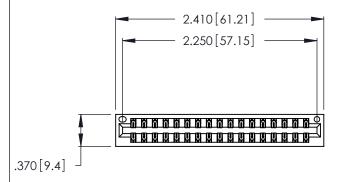

THIS IS A C.A.D. GENERATED DRAWING DO NOT MAKE MANUAL REVISIONS TO MASTER.

| 346/396 SERIES CARD EDGE CONNECTOR |
|------------------------------------|
| PART NUMBER: 346-034-540-201       |

**EDAC INC** TORONTO, ONTARIO CANADA

<u>Contact Dimensions:</u>
540-Wire Wrap .025 Sq. (0.64 Sq.) - Tail LG. =.560 (14.22)
.125 (3.18) Contact Spacing x .250 (6.35) Row Spacing

- INSULATOR MATERIAL: THERMOPLASTIC POLYESTER, UL 94V-0 CONTACT MATERIAL; COPPER, NICKEL, TIN ALLOY CA-725
- CONTACT PLATING: GOLD ON THE MATING AREA, TIN-LEAD ON THE CONTACT TAILS, NICKEL UNDERPLATE