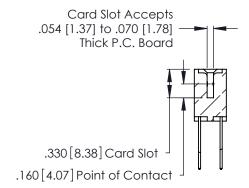

<u>Contact Dimensions:</u>
540-Wire Wrap .025 Sq. (0.64 Sq.) - Tail LG. =.560 (14.22)
.125 (3.18) Contact Spacing x .250 (6.35) Row Spacing

- INSULATOR MATERIAL: THERMOPLASTIC POLYESTER, UL 94V-0 CONTACT MATERIAL; COPPER, NICKEL, TIN ALLOY CA-725
- CONTACT PLATING: GOLD ON THE MATING AREA, TIN-LEAD ON THE CONTACT TAILS, NICKEL UNDERPLATE

Contact Code 560

INSULATOR MATERIAL: THERMOPLASTIC POLYESTER, UL 94V-0 CONTACT MATERIAL; COPPER, NICKEL, TIN ALLOY CA-725 CONTACT PLATING: GOLD ON THE MATING AREA, TIN-LEAD

ON THE CONTACT TAILS, NICKEL UNDERPLATE