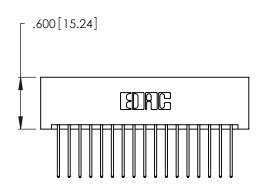

<u>Contact Dimensions:</u>
540-Wire Wrap .025 Sq. (0.64 Sq.) - Tail LG. =.560 (14.22)
.125 (3.18) Contact Spacing x .250 (6.35) Row Spacing

- INSULATOR MATERIAL: THERMOPLASTIC POLYESTER, UL 94V-0 CONTACT MATERIAL; COPPER, NICKEL, TIN ALLOY CA-725
- CONTACT PLATING: GOLD ON THE MATING AREA, TIN-LEAD ON THE CONTACT TAILS, NICKEL UNDERPLATE

Contact Code 560

INSULATOR MATERIAL: THERMOPLASTIC POLYESTER, UL 94V-0 CONTACT MATERIAL; COPPER, NICKEL, TIN ALLOY CA-725 CONTACT PLATING: GOLD ON THE MATING AREA, TIN-LEAD

ON THE CONTACT TAILS, NICKEL UNDERPLATE