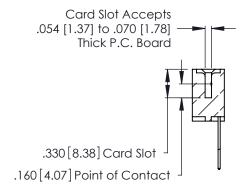

<u>Contact Dimensions:</u>
540-Wire Wrap .025 Sq. (0.64 Sq.) - Tail LG. =.560 (14.22)
.125 (3.18) Contact Spacing x .250 (6.35) Row Spacing

THIS IS A C.A.D. GENERATED DRAWING DO NOT MAKE MANUAL REVISIONS TO MASTER.

1

- 4.660[118.36] -4.500 [114.3] — .370 [9.4]

> .600 [15.24]

- INSULATOR MATERIAL: THERMOPLASTIC POLYESTER, UL 94V-0 CONTACT MATERIAL; COPPER, NICKEL, TIN ALLOY CA-725
- CONTACT PLATING: GOLD ON THE MATING AREA, TIN-LEAD ON THE CONTACT TAILS, NICKEL UNDERPLATE