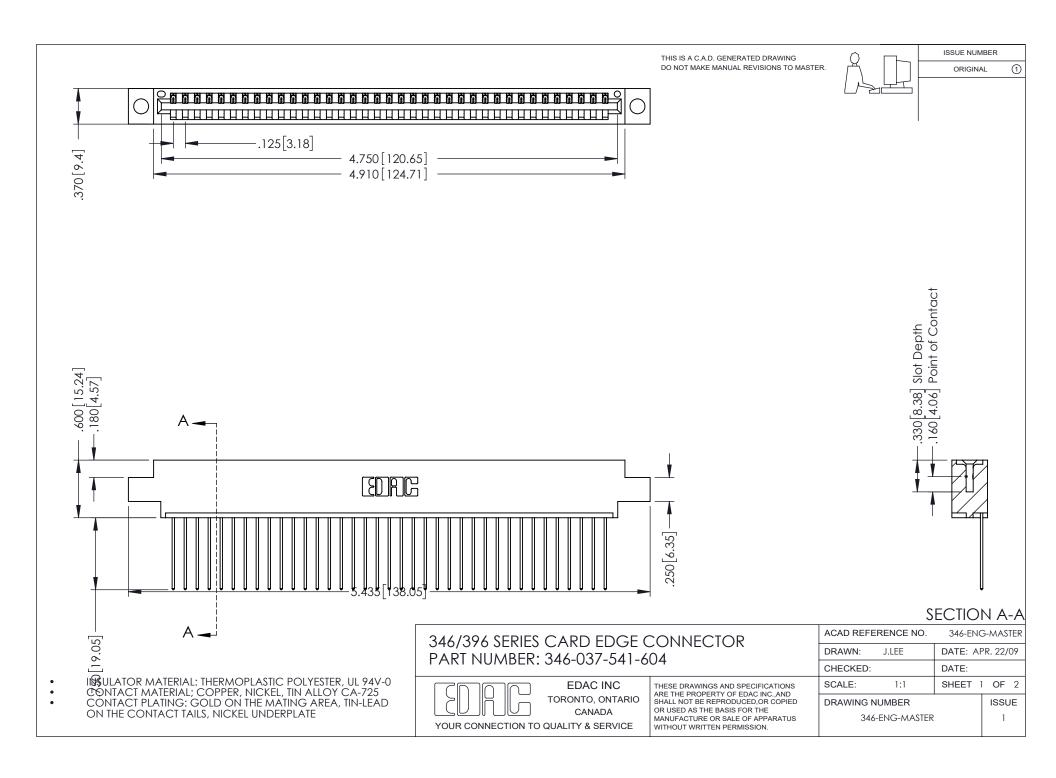

## **Contact Code 556**

INSULATOR MATERIAL: THERMOPLASTIC POLYESTER, UL 94V-0 CONTACT MATERIAL; COPPER, NICKEL, TIN ALLOY CA-725 CONTACT PLATING: GOLD ON THE MATING AREA, TIN-LEAD

ON THE CONTACT TAILS, NICKEL UNDERPLATE

## 346/396 SERIES CARD EDGE CONNECTOR CONTACT CODE 555,556,558,559,560 DIMENSIONS

YOUR CONNECTION TO QUALITY & SERVICE

**EDAC INC** TORONTO, ONTARIO CANADA

THESE DRAWINGS AND SPECIFICATIONS ARE THE PROPERTY OF EDAC INC.,AND SHALL NOT BE REPRODUCED, OR COPIED OR USED AS THE BASIS FOR THE MANUFACTURE OR SALE OF APPARATUS WITHOUT WRITTEN PERMISSION.