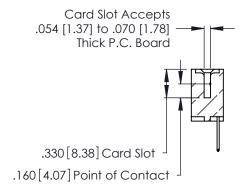

<u>Contact Dimensions:</u>
526-P.C. Tail .018 Sq. (0.46 Sq.) - Tail LG. =.350 (8.89)
.125 (3.18) Contact Spacing x .250 (6.35) Row Spacing -5.295[134.49] 5.035 [127.89] 4.875[123.83] -

THIS IS A C.A.D. GENERATED DRAWING DO NOT MAKE MANUAL REVISIONS TO MASTER.