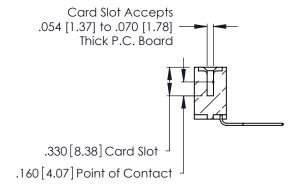

346/396 SERIES CARD EDGE CONNECTOR CONTACT CODE 555,556,558,559,560 DIMENSIONS

YOUR CONNECTION TO QUALITY & SERVICE

**EDAC INC** TORONTO, ONTARIO CANADA

THESE DRAWINGS AND SPECIFICATIONS ARE THE PROPERTY OF EDAC INC.,AND SHALL NOT BE REPRODUCED, OR COPIED OR USED AS THE BASIS FOR THE MANUFACTURE OR SALE OF APPARATUS WITHOUT WRITTEN PERMISSION.

**Contact Code 560** 

INSULATOR MATERIAL: THERMOPLASTIC POLYESTER, UL 94V-0 CONTACT MATERIAL; COPPER, NICKEL, TIN ALLOY CA-725 CONTACT PLATING: GOLD ON THE MATING AREA, TIN-LEAD

ON THE CONTACT TAILS, NICKEL UNDERPLATE