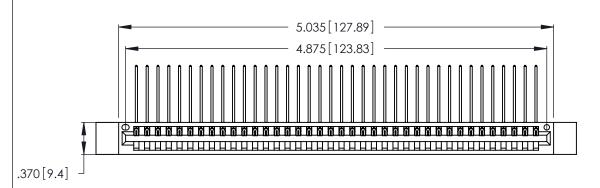

| 346/396 SERIES CARD EDGE CONNECTOR |
|------------------------------------|
| PART NUMBER: 346-038-559-112       |

**EDAC INC** TORONTO, ONTARIO CANADA

THESE DRAWINGS AND SPECIFICATIONS ARE THE PROPERTY OF EDAC INC.,AND SHALL NOT BE REPRODUCED, OR COPIED OR USED AS THE BASIS FOR THE MANUFACTURE OR SALE OF APPARATUS WITHOUT WRITTEN PERMISSION.

Contact Dimensions:
559-90 Degree Bend (Code 541 Contacts)
See Sheet 2 for Contact Code 555, 556, 558, 559, 560 Dimensions

THIS IS A C.A.D. GENERATED DRAWING DO NOT MAKE MANUAL REVISIONS TO MASTER.

- INSULATOR MATERIAL: THERMOPLASTIC POLYESTER, UL 94V-0 CONTACT MATERIAL; COPPER, NICKEL, TIN ALLOY CA-725
- CONTACT PLATING: GOLD ON THE MATING AREA, TIN-LEAD ON THE CONTACT TAILS, NICKEL UNDERPLATE