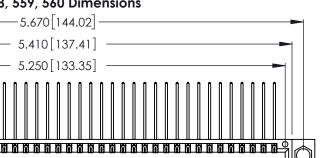

346/396 SERIES CARD EDGE CONNECTOR CONTACT CODE 555,556,558,559,560 DIMENSIONS

YOUR CONNECTION TO QUALITY & SERVICE

**EDAC INC** TORONTO, ONTARIO CANADA

THESE DRAWINGS AND SPECIFICATIONS ARE THE PROPERTY OF EDAC INC.,AND SHALL NOT BE REPRODUCED, OR COPIED OR USED AS THE BASIS FOR THE MANUFACTURE OR SALE OF APPARATUS WITHOUT WRITTEN PERMISSION.

Contact Dimensions:
559-90 Degree Bend (Code 541 Contacts)
See Sheet 2 for Contact Code 555, 556, 558, 559, 560 Dimensions

.370 [9.4]

THIS IS A C.A.D. GENERATED DRAWING DO NOT MAKE MANUAL REVISIONS TO MASTER.