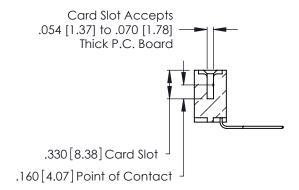

Contact Dimensions:
559-90 Degree Bend (Code 541 Contacts)
See Sheet 2 for Contact Code 555, 556, 558, 559, 560 Dimensions

.370 [9.4]

THIS IS A C.A.D. GENERATED DRAWING DO NOT MAKE MANUAL REVISIONS TO MASTER.