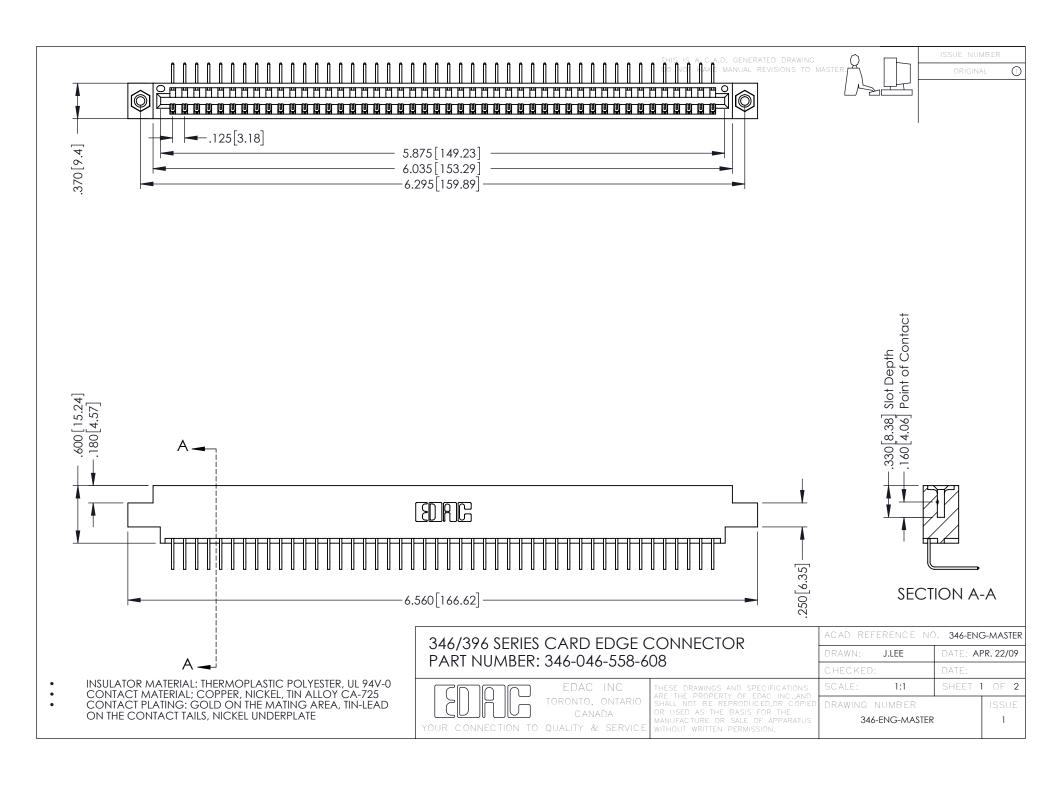

**Contact Code 555** 

**Contact Code 556** 

INSULATOR MATERIAL: THERMOPLASTIC POLYESTER, UL 94V-0 CONTACT MATERIAL; COPPER, NICKEL, TIN ALLOY CA-725

CONTACT PLATING: GOLD ON THE MATING AREA, TIN-LEAD ON THE CONTACT TAILS, NICKEL UNDERPLATE

## 346/396 SERIES CARD EDGE CONNECTOR CONTACT CODE 555,556,558,559,560 DIMENSIONS

YOUR CONNECTION TO QUALITY & SERVICE

|   | ACAD REFERENCE NO. 346-ENG-MASTER |                  |
|---|-----------------------------------|------------------|
|   | DRAWN: J.LEE                      | DATE: APR. 22/09 |
|   | CHECKED:                          | DATE:            |
|   | SCALE: 1:1                        | SHEET 2 OF 2     |
| D | DRAWING NUMBER                    | ISSUE            |