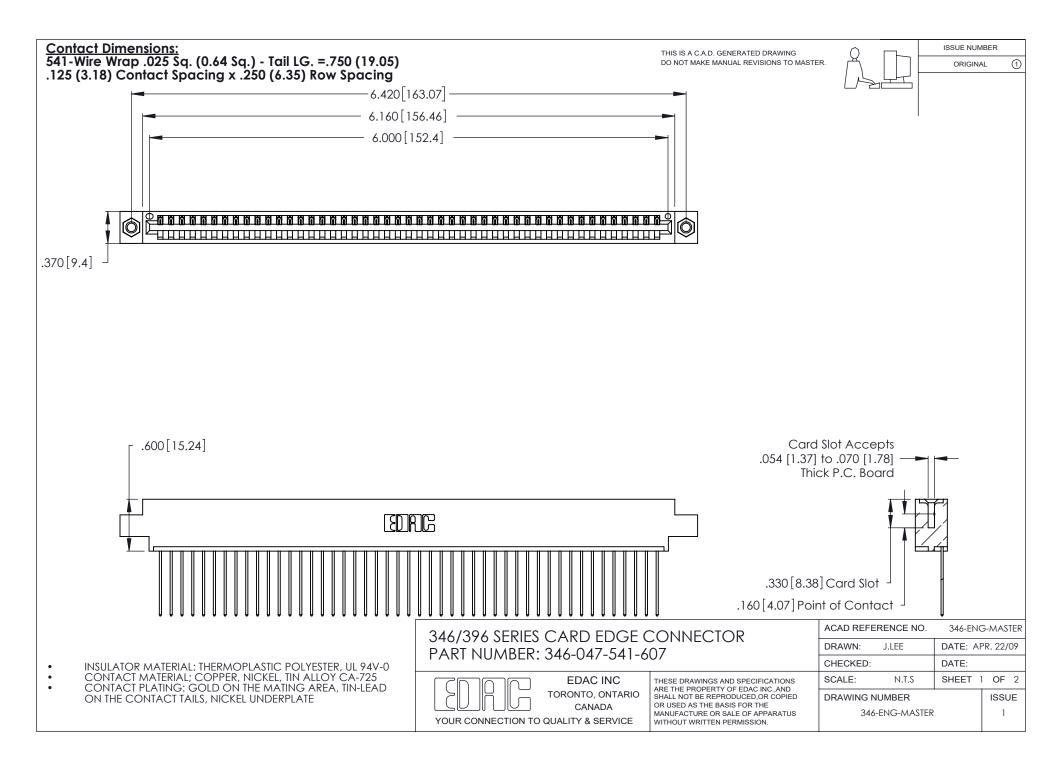

THIS IS A C.A.D. GENERATED DRAWING DO NOT MAKE MANUAL REVISIONS TO MASTER.

ISSUE NUMBER

ORIGINAL

1

**Contact Code 555** 

Contact Code 556

**Contact Code 558** 

**Contact Code 559** 

Contact Code 560

INSULATOR MATERIAL: THERMOPLASTIC POLYESTER, UL 94V-0 CONTACT MATERIAL; COPPER, NICKEL, TIN ALLOY CA-725 CONTACT PLATING: GOLD ON THE MATING AREA, TIN-LEAD

ON THE CONTACT TAILS, NICKEL UNDERPLATE

346/396 SERIES CARD EDGE CONNECTOR CONTACT CODE 555,556,558,559,560 DIMENSIONS

YOUR CONNECTION TO QUALITY & SERVICE

**EDAC INC** TORONTO, ONTARIO CANADA

THESE DRAWINGS AND SPECIFICATIONS ARE THE PROPERTY OF EDAC INC.,AND SHALL NOT BE REPRODUCED, OR COPIED OR USED AS THE BASIS FOR THE MANUFACTURE OR SALE OF APPARATUS WITHOUT WRITTEN PERMISSION.