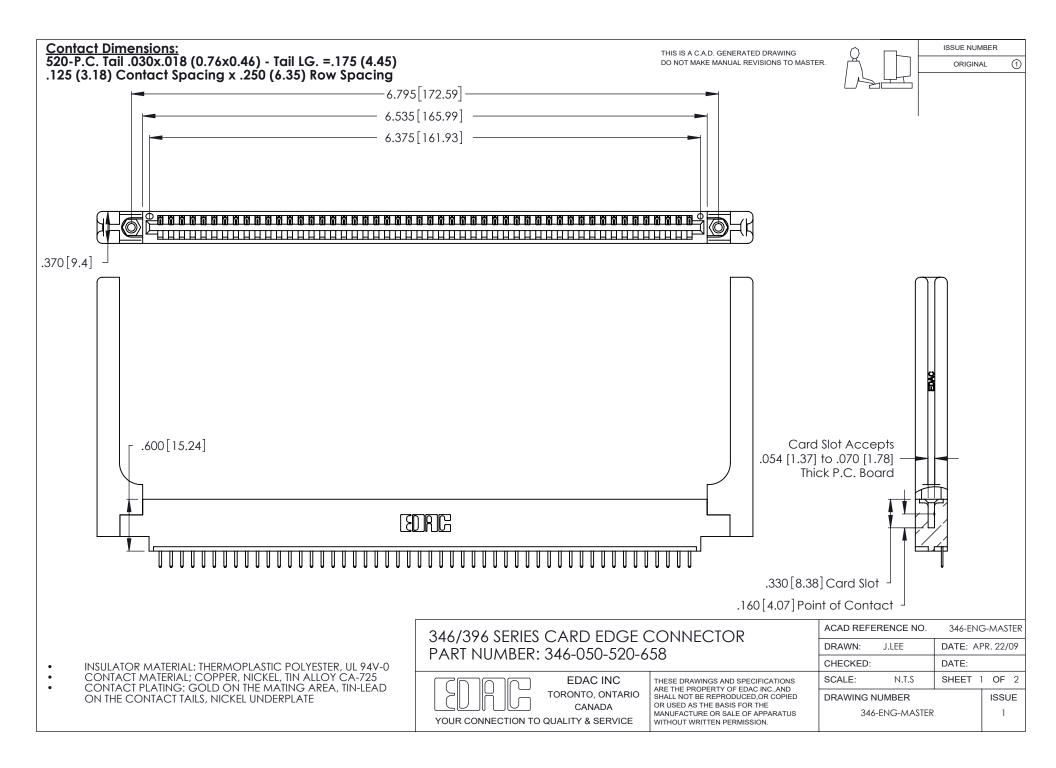

THIS IS A C.A.D. GENERATED DRAWING DO NOT MAKE MANUAL REVISIONS TO MASTER.

ISSUE NUMBER

ORIGINAL

1

**Contact Code 555** 

Contact Code 556

**Contact Code 558** 

**Contact Code 559** 

Contact Code 560

INSULATOR MATERIAL: THERMOPLASTIC POLYESTER, UL 94V-0 CONTACT MATERIAL; COPPER, NICKEL, TIN ALLOY CA-725 CONTACT PLATING: GOLD ON THE MATING AREA, TIN-LEAD

ON THE CONTACT TAILS, NICKEL UNDERPLATE

346/396 SERIES CARD EDGE CONNECTOR CONTACT CODE 555,556,558,559,560 DIMENSIONS

YOUR CONNECTION TO QUALITY & SERVICE

**EDAC INC** TORONTO, ONTARIO CANADA

THESE DRAWINGS AND SPECIFICATIONS ARE THE PROPERTY OF EDAC INC.,AND SHALL NOT BE REPRODUCED, OR COPIED OR USED AS THE BASIS FOR THE MANUFACTURE OR SALE OF APPARATUS WITHOUT WRITTEN PERMISSION.