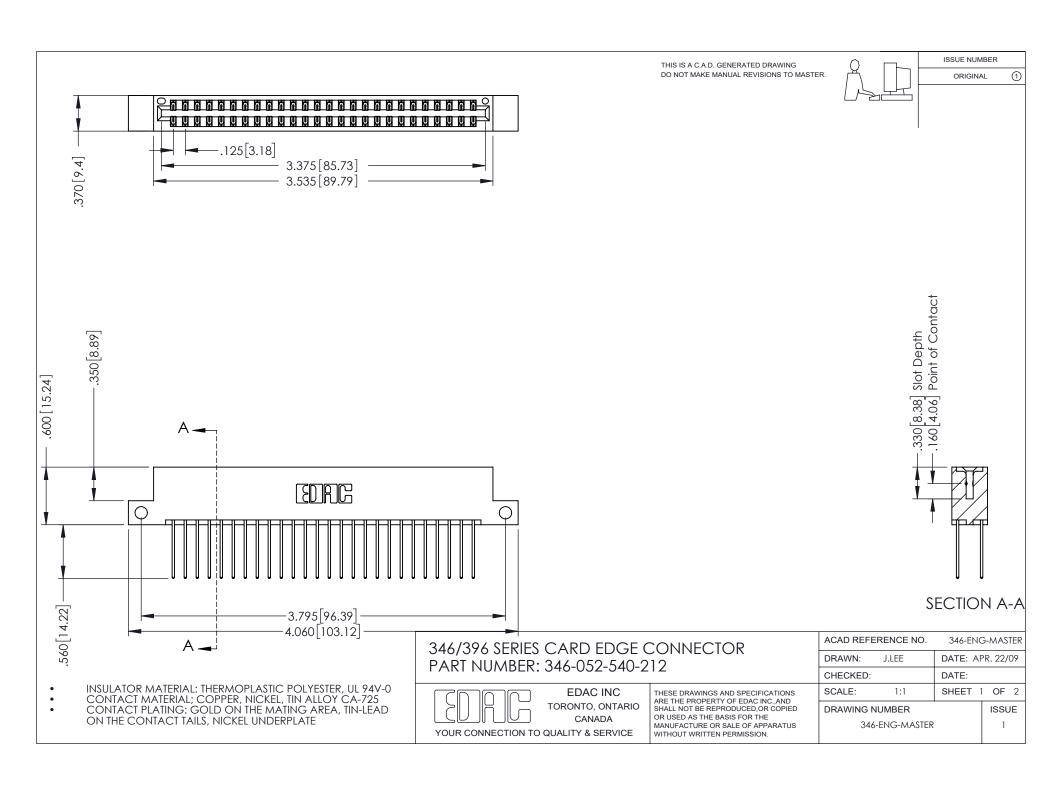

THIS IS A C.A.D. GENERATED DRAWING DO NOT MAKE MANUAL REVISIONS TO MASTER.

ORIGINAL 1

ISSUE NUMBER

**Contact Code 555** 

**Contact Code 556** 

INSULATOR MATERIAL: THERMOPLASTIC POLYESTER, UL 94V-0 CONTACT MATERIAL; COPPER, NICKEL, TIN ALLOY CA-725 CONTACT PLATING: GOLD ON THE MATING AREA, TIN-LEAD

ON THE CONTACT TAILS, NICKEL UNDERPLATE

## 346/396 SERIES CARD EDGE CONNECTOR CONTACT CODE 555,556,558,559,560 DIMENSIONS

YOUR CONNECTION TO QUALITY & SERVICE

**EDAC INC** TORONTO, ONTARIO CANADA

THESE DRAWINGS AND SPECIFICATIONS ARE THE PROPERTY OF EDAC INC.,AND SHALL NOT BE REPRODUCED, OR COPIED OR USED AS THE BASIS FOR THE MANUFACTURE OR SALE OF APPARATUS WITHOUT WRITTEN PERMISSION.