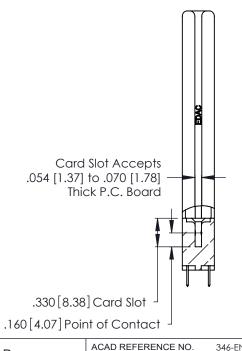

THIS IS A C.A.D. GENERATED DRAWING DO NOT MAKE MANUAL REVISIONS TO MASTER.

ISSUE NUMBER

1

ORIGINAL

DRAWN:

346/396 SERIES CARD EDGE CONNECTOR PART NUMBER: 346-064-520-258

YOUR CONNECTION TO QUALITY & SERVICE