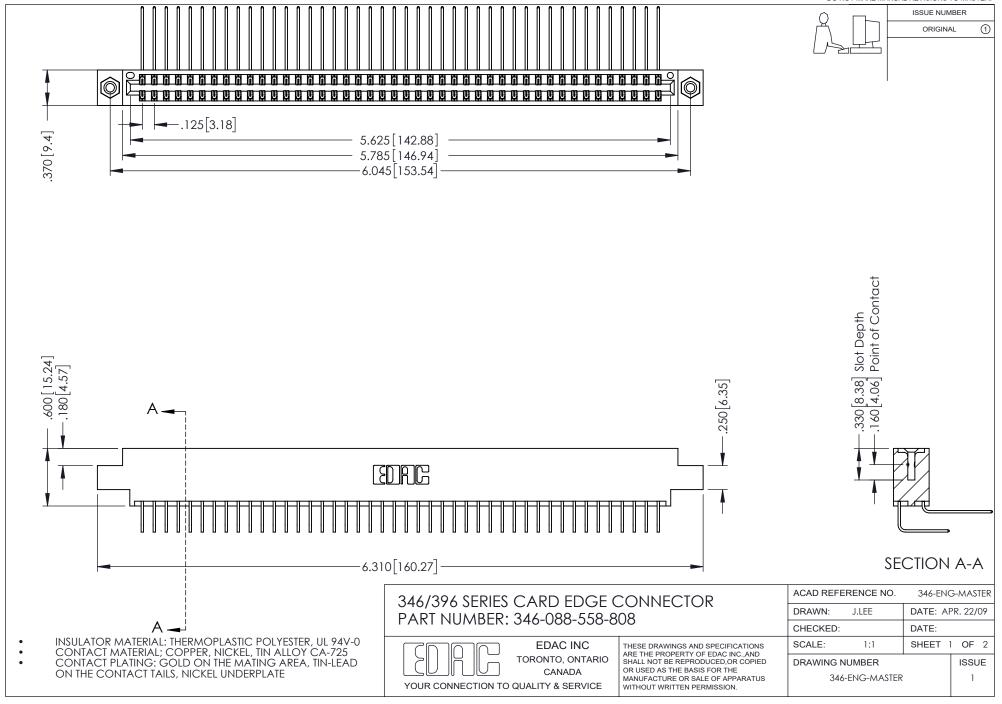

## **Contact Code 556**

INSULATOR MATERIAL: THERMOPLASTIC POLYESTER, UL 94V-0 CONTACT MATERIAL; COPPER, NICKEL, TIN ALLOY CA-725 CONTACT PLATING: GOLD ON THE MATING AREA, TIN-LEAD

ON THE CONTACT TAILS, NICKEL UNDERPLATE

## 346/396 SERIES CARD EDGE CONNECTOR CONTACT CODE 555,556,558,559,560 DIMENSIONS

YOUR CONNECTION TO QUALITY & SERVICE

**EDAC INC** TORONTO, ONTARIO CANADA

THESE DRAWINGS AND SPECIFICATIONS ARE THE PROPERTY OF EDAC INC.,AND SHALL NOT BE REPRODUCED, OR COPIED OR USED AS THE BASIS FOR THE MANUFACTURE OR SALE OF APPARATUS WITHOUT WRITTEN PERMISSION.