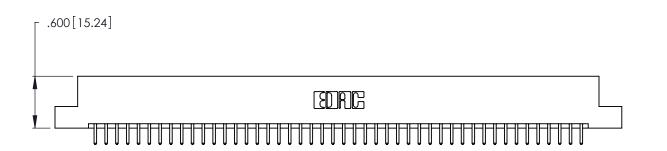

<u>Contact Dimensions:</u>
520-P.C. Tail .030x.018 (0.76x0.46) - Tail LG. = .175 (4.45)
.125 (3.18) Contact Spacing x .250 (6.35) Row Spacing

.370 [9.4]

THIS IS A C.A.D. GENERATED DRAWING DO NOT MAKE MANUAL REVISIONS TO MASTER.

ISSUE NUMBER

ORIGINAL

1

INSULATOR MATERIAL: THERMOPLASTIC POLYESTER, UL 94V-0 CONTACT MATERIAL; COPPER, NICKEL, TIN ALLOY CA-725

CONTACT PLATING: GOLD ON THE MATING AREA, TIN-LEAD ON THE CONTACT TAILS, NICKEL UNDERPLATE