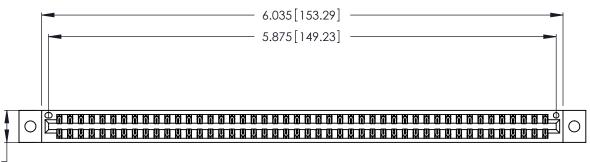

346/396 SERIES CARD EDGE CONNECTOR PART NUMBER: 346-092-520-202

YOUR CONNECTION TO QUALITY & SERVICE

**EDAC INC** TORONTO, ONTARIO CANADA

THESE DRAWINGS AND SPECIFICATIONS ARE THE PROPERTY OF EDAC INC., AND SHALL NOT BE REPRODUCED, OR COPIED OR USED AS THE BASIS FOR THE MANUFACTURE OR SALE OF APPARATUS WITHOUT WRITTEN PERMISSION.

ISSUE NUMBER

ORIGINAL

1

INSULATOR MATERIAL: THERMOPLASTIC POLYESTER, UL 94V-0 CONTACT MATERIAL; COPPER, NICKEL, TIN ALLOY CA-725

CONTACT PLATING: GOLD ON THE MATING AREA, TIN-LEAD ON THE CONTACT TAILS, NICKEL UNDERPLATE