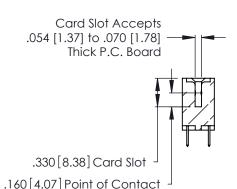

346/396 SERIES CARD EDGE CONNECTOR CONTACT CODE 555,556,558,559,560 DIMENSIONS

YOUR CONNECTION TO QUALITY & SERVICE

**EDAC INC** TORONTO, ONTARIO CANADA

THESE DRAWINGS AND SPECIFICATIONS ARE THE PROPERTY OF EDAC INC.,AND SHALL NOT BE REPRODUCED, OR COPIED OR USED AS THE BASIS FOR THE MANUFACTURE OR SALE OF APPARATUS WITHOUT WRITTEN PERMISSION.

**Contact Code 560** 

INSULATOR MATERIAL: THERMOPLASTIC POLYESTER, UL 94V-0 CONTACT MATERIAL; COPPER, NICKEL, TIN ALLOY CA-725 CONTACT PLATING: GOLD ON THE MATING AREA, TIN-LEAD

ON THE CONTACT TAILS, NICKEL UNDERPLATE