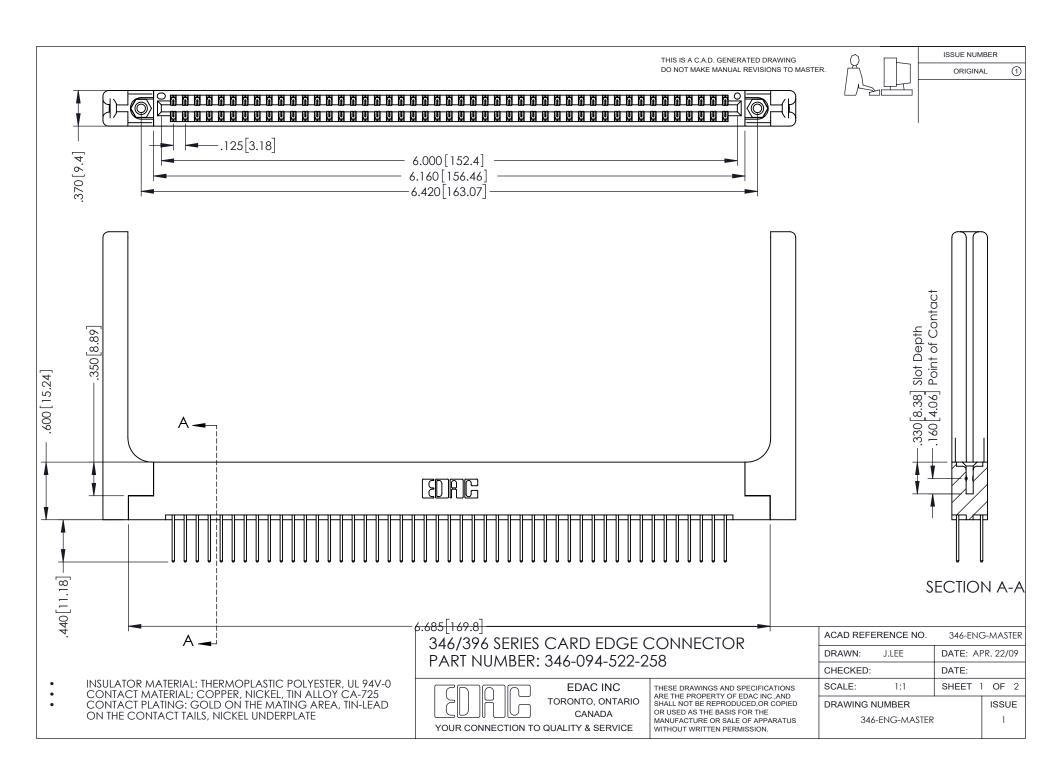

## **Contact Code 556**

INSULATOR MATERIAL: THERMOPLASTIC POLYESTER, UL 94V-0 CONTACT MATERIAL; COPPER, NICKEL, TIN ALLOY CA-725 CONTACT PLATING: GOLD ON THE MATING AREA, TIN-LEAD

ON THE CONTACT TAILS, NICKEL UNDERPLATE

## 346/396 SERIES CARD EDGE CONNECTOR CONTACT CODE 555,556,558,559,560 DIMENSIONS

YOUR CONNECTION TO QUALITY & SERVICE

**EDAC INC** TORONTO, ONTARIO CANADA

THESE DRAWINGS AND SPECIFICATIONS ARE THE PROPERTY OF EDAC INC.,AND SHALL NOT BE REPRODUCED, OR COPIED OR USED AS THE BASIS FOR THE MANUFACTURE OR SALE OF APPARATUS WITHOUT WRITTEN PERMISSION.