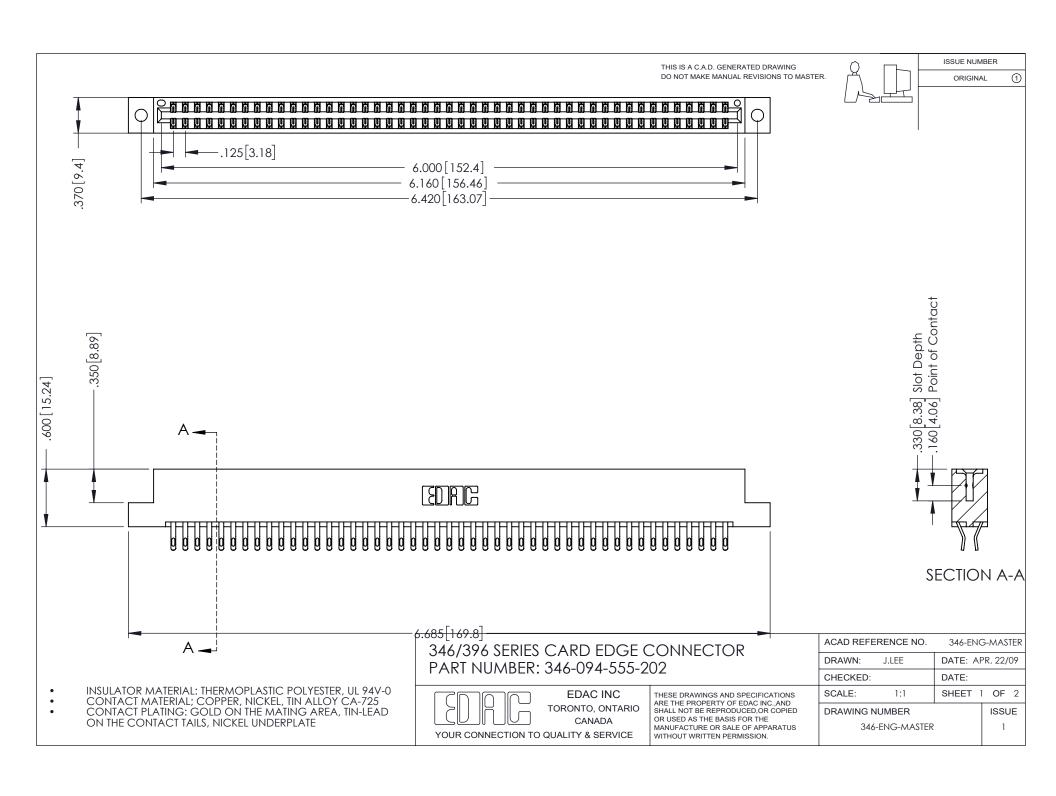

## **Contact Code 556**

INSULATOR MATERIAL: THERMOPLASTIC POLYESTER, UL 94V-0 CONTACT MATERIAL; COPPER, NICKEL, TIN ALLOY CA-725 CONTACT PLATING: GOLD ON THE MATING AREA, TIN-LEAD

ON THE CONTACT TAILS, NICKEL UNDERPLATE

## 346/396 SERIES CARD EDGE CONNECTOR CONTACT CODE 555,556,558,559,560 DIMENSIONS

YOUR CONNECTION TO QUALITY & SERVICE

**EDAC INC** TORONTO, ONTARIO CANADA

THESE DRAWINGS AND SPECIFICATIONS ARE THE PROPERTY OF EDAC INC.,AND SHALL NOT BE REPRODUCED, OR COPIED OR USED AS THE BASIS FOR THE MANUFACTURE OR SALE OF APPARATUS WITHOUT WRITTEN PERMISSION.