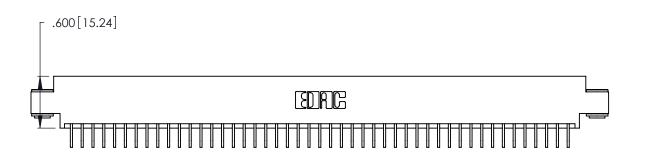

INSULATOR MATERIAL: THERMOPLASTIC POLYESTER, UL 94V-0 CONTACT MATERIAL; COPPER, NICKEL, TIN ALLOY CA-725

CONTACT PLATING: GOLD ON THE MATING AREA, TIN-LEAD ON THE CONTACT TAILS, NICKEL UNDERPLATE

346/396 SERIES CARD EDGE CONNECTOR PART NUMBER: 346-094-559-803

YOUR CONNECTION TO QUALITY & SERVICE

**EDAC INC** TORONTO, ONTARIO CANADA

THESE DRAWINGS AND SPECIFICATIONS ARE THE PROPERTY OF EDAC INC., AND SHALL NOT BE REPRODUCED, OR COPIED OR USED AS THE BASIS FOR THE MANUFACTURE OR SALE OF APPARATUS WITHOUT WRITTEN PERMISSION.