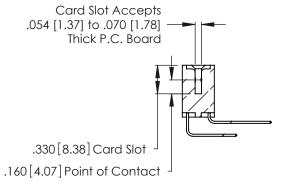

Contact Dimensions:
559-90 Degree Bend (Code 541 Contacts)
See Sheet 2 for Contact Code 555, 556, 558, 559, 560 Dimensions ISSUE NUMBER THIS IS A C.A.D. GENERATED DRAWING DO NOT MAKE MANUAL REVISIONS TO MASTER. ORIGINAL 1 -6.420 [163.07] 6.160 [156.46] 6.000 [152.4] .370 [9.4]

INSULATOR MATERIAL: THERMOPLASTIC POLYESTER, UL 94V-0 CONTACT MATERIAL; COPPER, NICKEL, TIN ALLOY CA-725

CONTACT PLATING: GOLD ON THE MATING AREA, TIN-LEAD ON THE CONTACT TAILS, NICKEL UNDERPLATE

346/396 SERIES CARD EDGE CONNECTOR PART NUMBER: 346-094-559-803