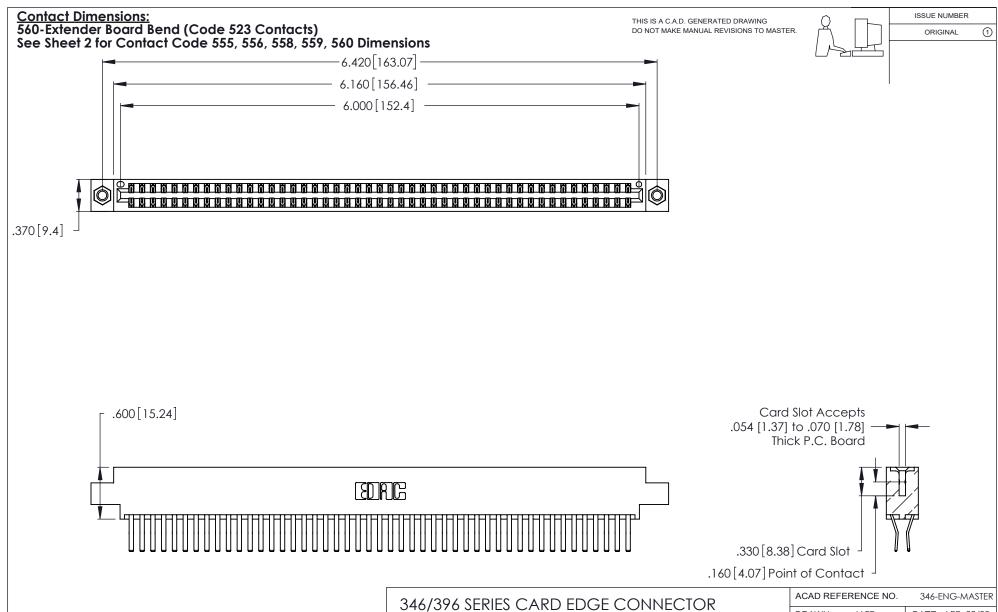

| 346/396 SERIES CARD EDGE CONNECTOR |
|------------------------------------|
| PART NUMBER: 346-094-560-807       |

**EDAC INC** TORONTO, ONTARIO CANADA

THESE DRAWINGS AND SPECIFICATIONS ARE THE PROPERTY OF EDAC INC., AND SHALL NOT BE REPRODUCED, OR COPIED OR USED AS THE BASIS FOR THE MANUFACTURE OR SALE OF APPARATUS WITHOUT WRITTEN PERMISSION.

THIS IS A C.A.D. GENERATED DRAWING DO NOT MAKE MANUAL REVISIONS TO MASTER.

ISSUE NUMBER

ORIGINAL

1

**Contact Code 555** 

Contact Code 556

**Contact Code 558** 

**Contact Code 559** 