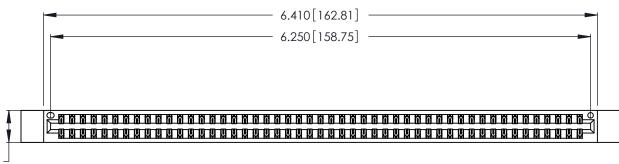

Contact Dimensions:
560-Extender Board Bend (Code 523 Contacts)
See Sheet 2 for Contact Code 555, 556, 558, 559, 560 Dimensions

.370 [9.4]

THIS IS A C.A.D. GENERATED DRAWING DO NOT MAKE MANUAL REVISIONS TO MASTER.

ISSUE NUMBER

ORIGINAL

1

Card Slot Accepts .054 [1.37] to .070 [1.78] Thick P.C. Board .330 [8.38] Card Slot

.160 [4.07] Point of Contact

INSULATOR MATERIAL: THERMOPLASTIC POLYESTER, UL 94V-0 CONTACT MATERIAL; COPPER, NICKEL, TIN ALLOY CA-725

CONTACT PLATING: GOLD ON THE MATING AREA, TIN-LEAD ON THE CONTACT TAILS, NICKEL UNDERPLATE

346/396 SERIES CARD EDGE CONNECTOR PART NUMBER: 346-098-560-212

YOUR CONNECTION TO QUALITY & SERVICE

**EDAC INC** TORONTO, ONTARIO CANADA