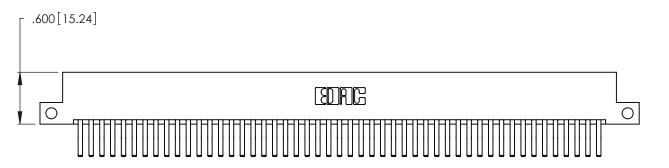

Contact Dimensions:
560-Extender Board Bend (Code 523 Contacts)
See Sheet 2 for Contact Code 555, 556, 558, 559, 560 Dimensions

.370 [9.4]

THIS IS A C.A.D. GENERATED DRAWING DO NOT MAKE MANUAL REVISIONS TO MASTER.

ISSUE NUMBER

ORIGINAL

1

Card Slot Accepts .054 [1.37] to .070 [1.78] Thick P.C. Board .330 [8.38] Card Slot

.160 [4.07] Point of Contact

INSULATOR MATERIAL: THERMOPLASTIC POLYESTER, UL 94V-0 CONTACT MATERIAL; COPPER, NICKEL, TIN ALLOY CA-725

CONTACT PLATING: GOLD ON THE MATING AREA, TIN-LEAD ON THE CONTACT TAILS, NICKEL UNDERPLATE

346/396 SERIES CARD EDGE CONNECTOR PART NUMBER: 346-098-560-212

YOUR CONNECTION TO QUALITY & SERVICE

**EDAC INC** TORONTO, ONTARIO CANADA