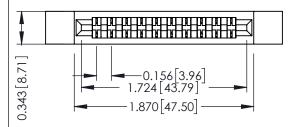

**Mounting Option Contact Detail** 

.128 (3.25) Dia. Side Mounting Holes Wire Wrap .046x.014(1.17x0.36) - Tail LG=.495(12.57) .156 [3.96] Contact Spacing x .200 [5.08] Row Spacing