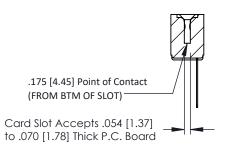

**Mounting Option Contact Detail** 

.128 (3.25) Dia. Side Mounting Holes Wire Wrap .046x.014(1.17x0.36) - Tail LG=.495(12.57) .156 [3.96] Contact Spacing x .200 [5.08] Row Spacing