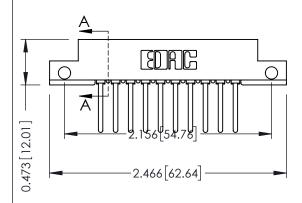

## SECTION A-A

| 307 / 357 Card Edge Connector<br>Part Number: 357-010-541-112 |                                                                                                                                                                                                 | ACAD REFERENCE NO. 307 ENG MASTER |             |          |           |
|---------------------------------------------------------------|-------------------------------------------------------------------------------------------------------------------------------------------------------------------------------------------------|-----------------------------------|-------------|----------|-----------|
|                                                               |                                                                                                                                                                                                 | DRAWN:                            | J.LEE       | DATE: AU | IG. 11/09 |
|                                                               |                                                                                                                                                                                                 | CHECKED:                          |             | DATE:    |           |
|                                                               | THESE DRAWINGS AND SPECIFICATIONS ARE THE PROPERTY OF EDAC INC.,AND SHALL NOT BE REPRODUCED,OR COPIED OR USED AS THE BASIS FOR THE MANUFACTURE OR SALE OF APPARATUS WITHOUT WRITTEN PERMISSION. | SCALE:                            | NTS         | SHEET    | 1 OF 3    |
|                                                               |                                                                                                                                                                                                 | DRAWING                           | NUMBER      |          | ISSUE     |
|                                                               |                                                                                                                                                                                                 | 30                                | 07 Assembly |          | 1         |