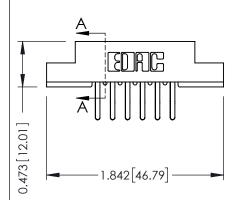

## **SECTION A-A**

307 ENG MASTER

| 307 / 357 Card Edge Connector<br>Part Number: 357-012-560-208 |                                                             |                                                                                                                                                                                          |  |  |
|---------------------------------------------------------------|-------------------------------------------------------------|------------------------------------------------------------------------------------------------------------------------------------------------------------------------------------------|--|--|
| YOUR CONNECTION TO                                            | EDAC INC<br>TORONTO, ONTARIO<br>CANADA<br>QUALITY & SERVICE | THESE DRAWINGS AND SPECIFICATION ARE THE PROPERTY OF EDAC INC.,AI SHALL NOT BE REPRODUCED,OR COFOR USED AS THE BASIS FOR THE MANUFACTURE OR SALE OF APPARATI WITHOUT WRITTEN PERMISSION. |  |  |