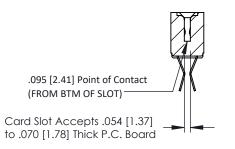

Mounting Option
#4-40 Unified Threaded Inserts

**Contact Detail** 

Extender Board Bend (Code 522 Contacts)
.156 [3.96] Contact Spacing x .200 [5.08] Row Spacing

THIS IS A C.A.D. GENERATED DRAWING DO NOT MAKE MANUAL REVISIONS TO MAS