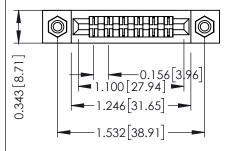

Mounting Option
#4-40 Unified Threaded Inserts

**Contact Detail** 

Extender Board Bend (Code 522 Contacts)
.156 [3.96] Contact Spacing x .200 [5.08] Row Spacing

THIS IS A C.A.D. GENERATED DRAWING DO NOT MAKE MANUAL REVISIONS TO MAS