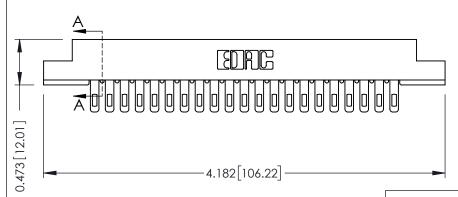

## SECTION A-A

.175 [4.45] Point of Contact (FROM BTM OF SLOT) Card Slot Accepts .054 [1.37] to .070 [1.78] Thick P.C. Board

**See Accompanying Pages for:** 

- **Contact Bend Details**
- **Mounting Options**

307 / 357 Card Edge Connector Part Number: 357-021-405-107

YOUR CONNECTION TO QUALITY & SERVICE

**EDAC INC** TORONTO, ONTARIO CANADA

THESE DRAWINGS AND SPECIFICATIONS ARE THE PROPERTY OF EDAC INC.,AND SHALL NOT BE REPRODUCED, OR COPIED OR USED AS THE BASIS FOR THE MANUFACTURE OR SALE OF APPARATUS WITHOUT WRITTEN PERMISSION.