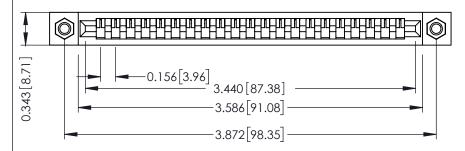

**Mounting Option** M3-0.5 Metric Threaded Inserts **Contact Detail** 

Wire Hole .087x.013(2.21x0.33) - Tail LG=.282(7.16) .156 [3.96] Contact Spacing x .200 [5.08] Row Spacing

THIS IS A C.A.D. GENERATED DRAWING DO NOT MAKE MANUAL REVISIONS TO MASTER.

307 / 357 Card Edge Connector Part Number: 357-021-405-107

YOUR CONNECTION TO QUALITY & SERVICE

**EDAC INC** TORONTO, ONTARIO CANADA

THESE DRAWINGS AND SPECIFICATIONS ARE THE PROPERTY OF EDAC INC.,AND SHALL NOT BE REPRODUCED, OR COPIED OR USED AS THE BASIS FOR THE MANUFACTURE OR SALE OF APPARATUS WITHOUT WRITTEN PERMISSION.