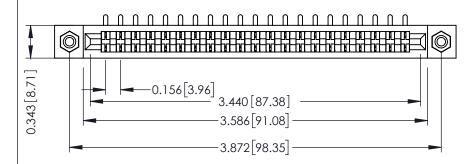

**Mounting Option** #4-40 Unified Threaded Inserts **Contact Detail** 

90 Degree Bend (Code 421 Contacts)

.156 [3.96] Contact Spacing x .200 [5.08] Row Spacing

THIS IS A C.A.D. GENERATED DRAWING DO NOT MAKE MANUAL REVISIONS TO MASTER.

307 / 357 Card Edge Connector Part Number: 357-021-453-108

**EDAC INC** TORONTO, ONTARIO CANADA

THESE DRAWINGS AND SPECIFICATIONS ARE THE PROPERTY OF EDAC INC.,AND SHALL NOT BE REPRODUCED, OR COPIED OR USED AS THE BASIS FOR THE MANUFACTURE OR SALE OF APPARATUS WITHOUT WRITTEN PERMISSION.