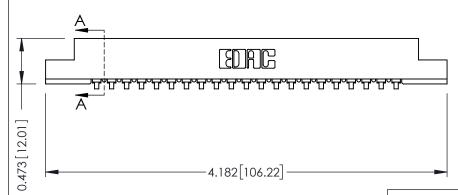

## **SECTION A-A**

.175 [4.45] Point of Contact (FROM BTM OF SLOT) Card Slot Accepts .054 [1.37] to .070 [1.78] Thick P.C. Board

**See Accompanying Pages for:** 

- **Contact Bend Details**
- **Mounting Options**