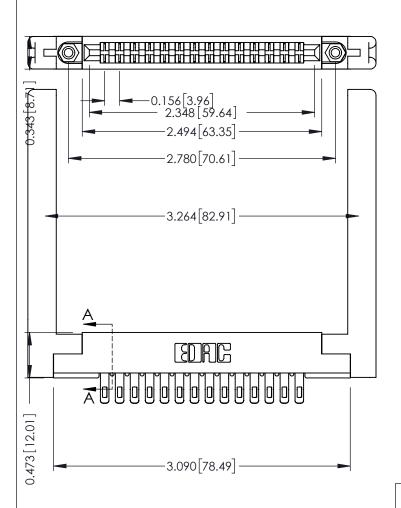

Mounting Option .344 (8.74) Offset Card Guides **Contact Detail** 

Extender Board Bend (Code 400 Contacts)
.156 [3.96] Contact Spacing x .200 [5.08] Row Spacing

THIS IS A C.A.D. GENERATED DRAWING DO NOT MAKE MANUAL REVISIONS TO MAS

ISSUE NUMBER

ORIGINAL

See Accompanying Pages for:
Contact Bend Details

**Mounting Options** 

SECTION A-A

.095 [2.41] Point of Contact
(FROM BTM OF SLOT)

Card Slot Accepts .054 [1.37]

to .070 [1.78] Thick P.C. Board

307 / 357 Card Edge Connector Part Number: 357-028-455-268

SONG TION T

EDAC INC TORONTO, ONTARIO CANADA

THESE DRAWINGS AND SPECIFICATIONS ARE THE PROPERTY OF EDAC INC.,AND SHALL NOT BE REPRODUCED,OR COPIE OR USED AS THE BASIS FOR THE MANUFACTURE OR SALE OF APPARATUS WITHOUT WRITTEN PERMISSION.