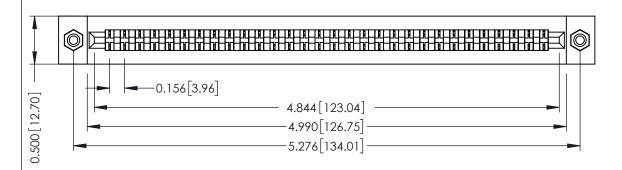

**Mounting Option** #4-40 Unified Threaded Inserts **Contact Detail** 

Wire Hole .089x.014(2.29x0.36) - Tail LG=.213(5.41) .156 [3.96] Contact Spacing x .200 [5.08] Row Spacing

THIS IS A C.A.D. GENERATED DRAWING DO NOT MAKE MANUAL REVISIONS TO MASTER.