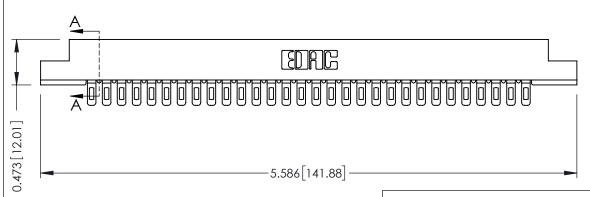

## **SECTION A-A**

**See Accompanying Pages for:** 

- **Contact Bend Details**
- **Mounting Options**

307 / 357 Card Edge Connector Part Number: 357-030-401-108

**EDAC INC** TORONTO, ONTARIO CANADA

THESE DRAWINGS AND SPECIFICATIONS ARE THE PROPERTY OF EDAC INC., AND SHALL NOT BE REPRODUCED, OR COPIED OR USED AS THE BASIS FOR THE MANUFACTURE OR SALE OF APPARATUS WITHOUT WRITTEN PERMISSION.