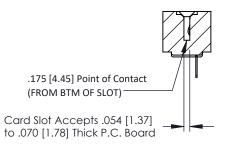

**Mounting Option** #4-40 Unified Threaded Inserts **Contact Detail** 

PC Tail .046x.013(1.17x0.33) - Tail LG=.213(5.41) .156 [3.96] Contact Spacing x .200 [5.08] Row Spacing

THIS IS A C.A.D. GENERATED DRAWING DO NOT MAKE MANUAL REVISIONS TO MASTER.