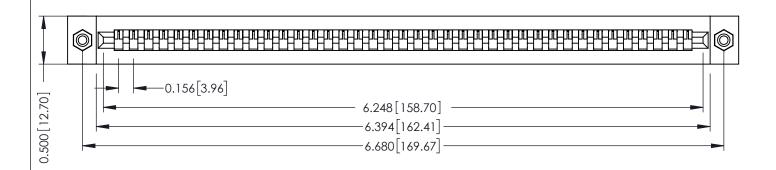

**Mounting Option** #4-40 Unified Threaded Inserts **Contact Detail** 

PC Tail .046x.013(1.17x0.33) - Tail LG=.213(5.41) .156 [3.96] Contact Spacing x .200 [5.08] Row Spacing

THIS IS A C.A.D. GENERATED DRAWING DO NOT MAKE MANUAL REVISIONS TO MASTER.