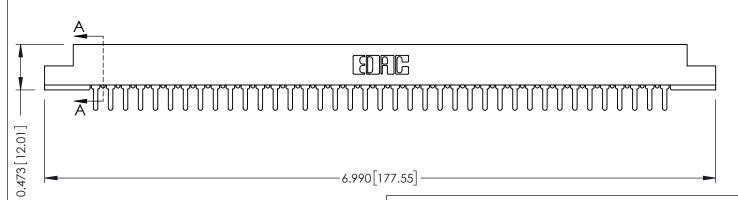

ORIGINAL

**SECTION A-A** 

**See Accompanying Pages for:** 

- **Contact Bend Details**
- **Mounting Options**

307 / 357 Card Edge Connector Part Number: 357-039-425-108

**EDAC INC** TORONTO, ONTARIO CANADA

THESE DRAWINGS AND SPECIFICATIONS ARE THE PROPERTY OF EDAC INC.,AND SHALL NOT BE REPRODUCED, OR COPIED OR USED AS THE BASIS FOR THE MANUFACTURE OR SALE OF APPARATUS WITHOUT WRITTEN PERMISSION.