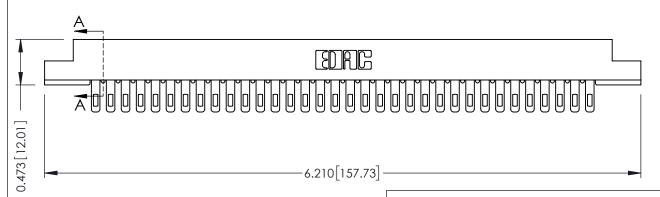

## **SECTION A-A**

**See Accompanying Pages for:** 

- **Contact Bend Details**
- **Mounting Options**

307 / 357 Card Edge Connector Part Number: 357-068-400-208

**EDAC INC** TORONTO, ONTARIO CANADA

THESE DRAWINGS AND SPECIFICATIONS ARE THE PROPERTY OF EDAC INC., AND SHALL NOT BE REPRODUCED, OR COPIED OR USED AS THE BASIS FOR THE MANUFACTURE OR SALE OF APPARATUS WITHOUT WRITTEN PERMISSION.