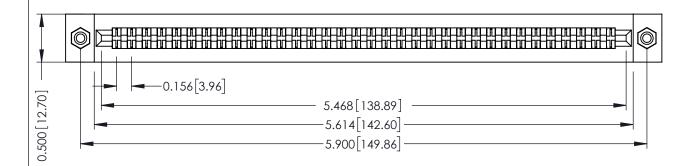

**Mounting Option** #4-40 Unified Threaded Inserts **Contact Detail** 

Wire Hole .087x.013(2.21x0.33) - Tail LG .282(7.16) .156 [3.96] Contact Spacing x .200 [5.08] Row Spacing

THIS IS A C.A.D. GENERATED DRAWING DO NOT MAKE MANUAL REVISIONS TO MASTER.