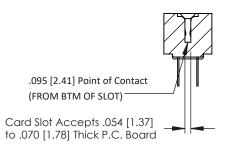

**Mounting Option** #4-40 Unified Threaded Inserts **Contact Detail** 

Wire Hole .087x.013(2.21x0.33) - Tail LG .282(7.16) .156 [3.96] Contact Spacing x .200 [5.08] Row Spacing

THIS IS A C.A.D. GENERATED DRAWING DO NOT MAKE MANUAL REVISIONS TO MASTER.