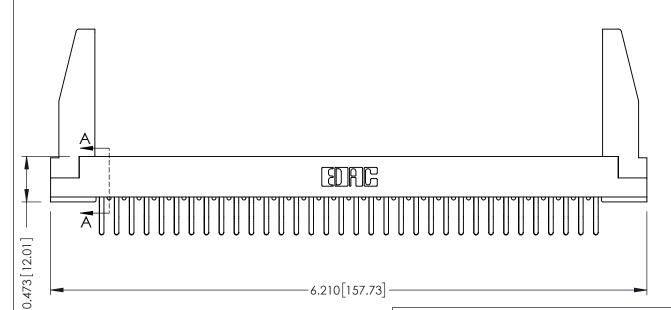

## **SECTION A-A**

**See Accompanying Pages for:** 

- **Contact Bend Details**
- **Mounting Options**

307 / 357 Card Edge Connector Part Number: 357-068-460-278

**EDAC INC** TORONTO, ONTARIO CANADA

YOUR CONNECTION TO QUALITY & SERVICE

307 Assembly