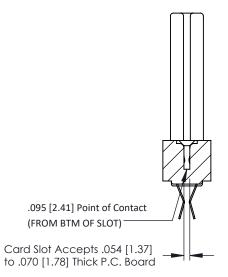

**Mounting Option** In-Line Card Guides **Contact Detail** 

Extender Board Bend (Code 422 Contacts) .156 [3.96] Contact Spacing x .200 [5.08] Row Spacing

THIS IS A C.A.D. GENERATED DRAWING DO NOT MAKE MANUAL REVISIONS TO MASTER.

## **SECTION A-A**

**See Accompanying Pages for:** 

- **Contact Bend Details**
- **Mounting Options**

307 / 357 Card Edge Connector Part Number: 357-068-460-278

**EDAC INC** TORONTO, ONTARIO CANADA

YOUR CONNECTION TO QUALITY & SERVICE