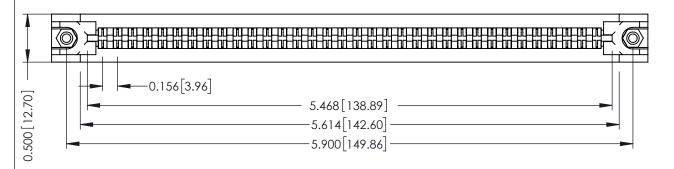

## **SECTION A-A**

**See Accompanying Pages for:** 

- **Contact Bend Details**
- **Mounting Options**

307 / 357 Card Edge Connector Part Number: 357-068-460-278

**EDAC INC** TORONTO, ONTARIO CANADA

YOUR CONNECTION TO QUALITY & SERVICE

307 Assembly