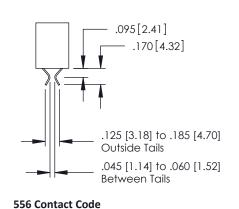

## **Mounting Option**

08-#4-40 Unified Threaded Inserts

**Contact Detail** 

555-Extender Board Bend (Code 500 Contacts) .150 [3.81] Contact Spacing x .200 [5.08] Row Spacing

| 379 Series Card Edge Connect | or |
|------------------------------|----|
| Part Number: 379-012-555-208 |    |