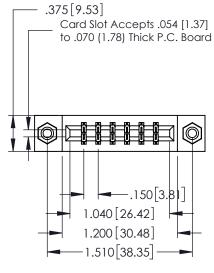

## **Mounting Option**

08-#4-40 Unified Threaded Inserts

**Contact Detail** 

555-Extender Board Bend (Code 500 Contacts) .150 [3.81] Contact Spacing x .200 [5.08] Row Spacing

| 379 Series Card Edge Connect | or |
|------------------------------|----|
| Part Number: 379-012-555-208 |    |