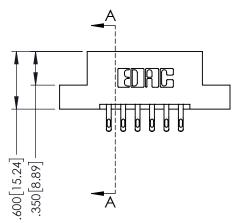

YOUR CONNECTION TO QUALITY & SERVICE

SHEET 1 OF 3 NTS 379 Assembly

ACAD REFERENCE NO. 379 ENG MASTER

DATE: OCT. 14/09

J.LEE

See Accompanying Page for:

- **Bend Detail**
- **Mounting Options**

379 Series Card Edge Connector Contact Bend Detail