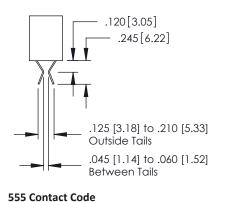

## **Mounting Option**

08-#4-40 Unified Threaded Inserts

**Contact Detail** 

555-Extender Board Bend (Code 500 Contacts) .150 [3.81] Contact Spacing x .200 [5.08] Row Spacing

| 379 Series Card Edge Connect | or |
|------------------------------|----|
| Part Number: 379-012-555-208 |    |