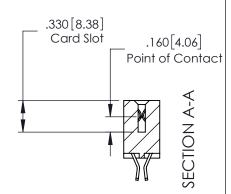

YOUR CONNECTION TO QUALITY & SERVICE

SHEET 1 OF 3 NTS 379 Assembly

ACAD REFERENCE NO. 379 ENG MASTER

DATE: OCT. 14/09

J.LEE

See Accompanying Page for:

- **Bend Detail**
- **Mounting Options**

379 Series Card Edge Connector Contact Bend Detail