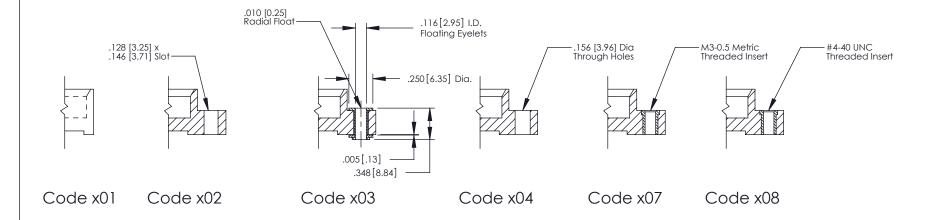

379 Assembly

THIS IS A C.A.D. GENERATED DRAWING DO NOT MAKE MANUAL REVISIONS TO MASTER

ISSUE NUMBE

ORIGINAL

1

| 379 Series Card Edge Connector                               | 379 Series Card Edge Connector  ACAD REFERENCE NO. 379 ENG MASTER |  |  |
|--------------------------------------------------------------|-------------------------------------------------------------------|--|--|
| Mounting Options                                             | DRAWN: J.LEE DATE: OCT. 14/09                                     |  |  |
| Mourning Ophons                                              | CHECKED: DATE:                                                    |  |  |
| EDAC INC THESE DRAWINGS AND SPI                              |                                                                   |  |  |
| IORONIO, ONIARIO SHALL NOT BE REPRODUC                       | CED,OR COPIED DRAWING NUMBER ISSUE                                |  |  |
| YOUR CONNECTION TO QUALITY & SERVICE WITHOUT WRITTEN PERMISS | DE APPARATUS 270 Accombly 1                                       |  |  |