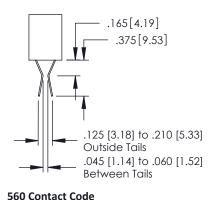

## **Mounting Option**

08-#4-40 Unified Threaded Inserts

**Contact Detail** 

555-Extender Board Bend (Code 500 Contacts) .150 [3.81] Contact Spacing x .200 [5.08] Row Spacing

| 379 Series Card Edge Connect | or |
|------------------------------|----|
| Part Number: 379-012-555-208 |    |