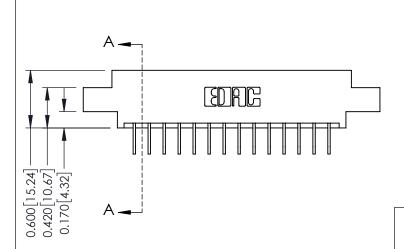

THIS IS A C.A.D. GENERATED DRAWING DO NOT MAKE MANUAL REVISIONS TO MASTER.

ISSUE NUMBER

ORIGINAL

SECTION A-A

337 ENG MASTER

**See Accompanying Pages for:** 

**Mounting Options** 

**Contact Bend Details** 

ACAD REFERENCE NO.

0.160 [4.06] Point of Contact Card Slot

0.330 [8.38]

337 / 387 Series Card Edge Connector

ISSUE NUMBER

ORIGINAL

1

| 337 / 387 Series Card Edge | 337 / 387 Series Card Edge Connector<br>Contact Bend Detail                                                                                                                                     |                | 337 ENG          | G MASTER      |
|----------------------------|-------------------------------------------------------------------------------------------------------------------------------------------------------------------------------------------------|----------------|------------------|---------------|
|                            |                                                                                                                                                                                                 |                | DATE: OCT. 06/09 |               |
| Contact Bend Detail        |                                                                                                                                                                                                 | CHECKED:       | DATE:            |               |
| TORONTO, ONTARIO O CANADA  | THESE DRAWINGS AND SPECIFICATIONS ARE THE PROPERTY OF EDAC INC.,AND SHALL NOT BE REPRODUCED,OR COPIED OR USED AS THE BASIS FOR THE MANUFACTURE OR SALE OF APPARATUS WITHOUT WRITTEN PERMISSION. | SCALE: NTS     | SHEET            | 2 <b>OF</b> 3 |
|                            |                                                                                                                                                                                                 | DRAWING NUMBER |                  | ISSUE         |
|                            |                                                                                                                                                                                                 | 337 Assembly   |                  | 1             |