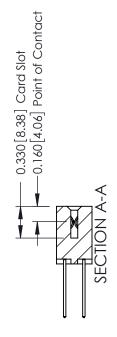

337 FNG MASTER

ACAD REFERENCE NO

ISSUE NUMBER

ORIGINAL

1

| 337 / 387 Series Card Edge                                            | ACAD REFERENCE NO.                                                                                                                                                                              | 337 ENG MASTER |                  |               |
|-----------------------------------------------------------------------|-------------------------------------------------------------------------------------------------------------------------------------------------------------------------------------------------|----------------|------------------|---------------|
| Contact Bend Detail                                                   |                                                                                                                                                                                                 | DRAWN: J.LEE   | DATE: OCT. 06/09 |               |
| Corridor Beria Delaii                                                 |                                                                                                                                                                                                 | CHECKED:       | DATE:            |               |
| EDAC INC TORONTO, ONTARIO CANADA YOUR CONNECTION TO QUALITY & SERVICE | THESE DRAWINGS AND SPECIFICATIONS ARE THE PROPERTY OF EDAC INC.,AND SHALL NOT BE REPRODUCED,OR COPIED OR USED AS THE BASIS FOR THE MANUFACTURE OR SALE OF APPARATUS WITHOUT WRITTEN PERMISSION. | SCALE: NTS     | SHEET            | 2 <b>OF</b> 3 |
|                                                                       |                                                                                                                                                                                                 | DRAWING NUMBER |                  | ISSUE         |
|                                                                       |                                                                                                                                                                                                 | 337 Assembly   |                  | 1             |