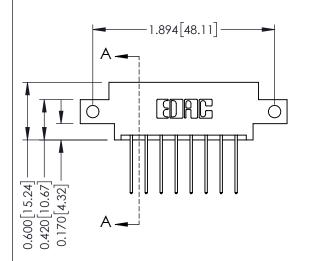

## **Mounting Option**

12-.128 (3.25) Dia. Side Mounting Holes

## **See Accompanying Pages for:**

- **Contact Bend Details**
- **Mounting Options**

337 / 387 Series Card Edge Connector Part Number: 387-016-540-812

**EDAC INC** TORONTO, ONTARIO CANADA

THESE DRAWINGS AND SPECIFICATIONS ARE THE PROPERTY OF EDAC INC., AND SHALL NOT BE REPRODUCED, OR COPIED OR USED AS THE BASIS FOR THE MANUFACTURE OR SALE OF APPARATUS WITHOUT WRITTEN PERMISSION.