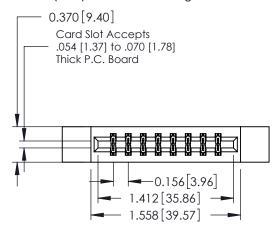

## **Contact Detail**

540-Wire Wrap .025 Sq.(0.64 Sq.) - Tail LG=.560(14.22) .156 [3.96] Contact Spacing x .200 [5.08] Row Spacing

THIS IS A C.A.D. GENERATED DRAWING DO NOT MAKE MANUAL REVISIONS TO MASTER.

## **See Accompanying Pages for:**

- **Contact Bend Details**
- **Mounting Options**

337 / 387 Series Card Edge Connector Part Number: 387-016-540-812

**EDAC INC** TORONTO, ONTARIO CANADA

THESE DRAWINGS AND SPECIFICATIONS ARE THE PROPERTY OF EDAC INC., AND SHALL NOT BE REPRODUCED, OR COPIED OR USED AS THE BASIS FOR THE MANUFACTURE OR SALE OF APPARATUS WITHOUT WRITTEN PERMISSION.