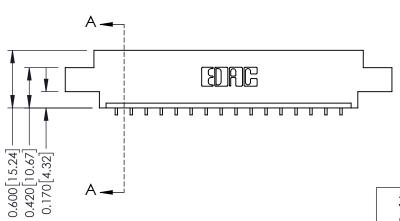

THIS IS A C.A.D. GENERATED DRAWING DO NOT MAKE MANUAL REVISIONS TO MASTER.

ORIGINAL

337 / 387 Series Card Edge Connector Part Number: 387-016-559-607

YOUR CONNECTION TO QUALITY & SERVICE

**EDAC INC** TORONTO, ONTARIO CANADA