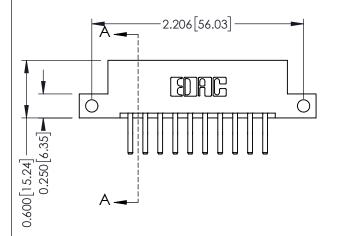

**Mounting Option** 

12-.128 (3.25) Dia. Side Mounting Holes

**Contact Detail** 560-Extender Board Bend (Code 523 Contacts)

.156 [3.96] Contact Spacing x .200 [5.08] Row Spacing

THIS IS A C.A.D. GENERATED DRAWING DO NOT MAKE MANUAL REVISIONS TO MASTER.

- **Contact Bend Details**
- **Mounting Options**

337 / 387 Series Card Edge Connector Part Number: 387-020-560-212

**EDAC INC** TORONTO, ONTARIO CANADA

THESE DRAWINGS AND SPECIFICATIONS ARE THE PROPERTY OF EDAC INC., AND SHALL NOT BE REPRODUCED,OR COPIED OR USED AS THE BASIS FOR THE MANUFACTURE OR SALE OF APPARATUS WITHOUT WRITTEN PERMISSION.