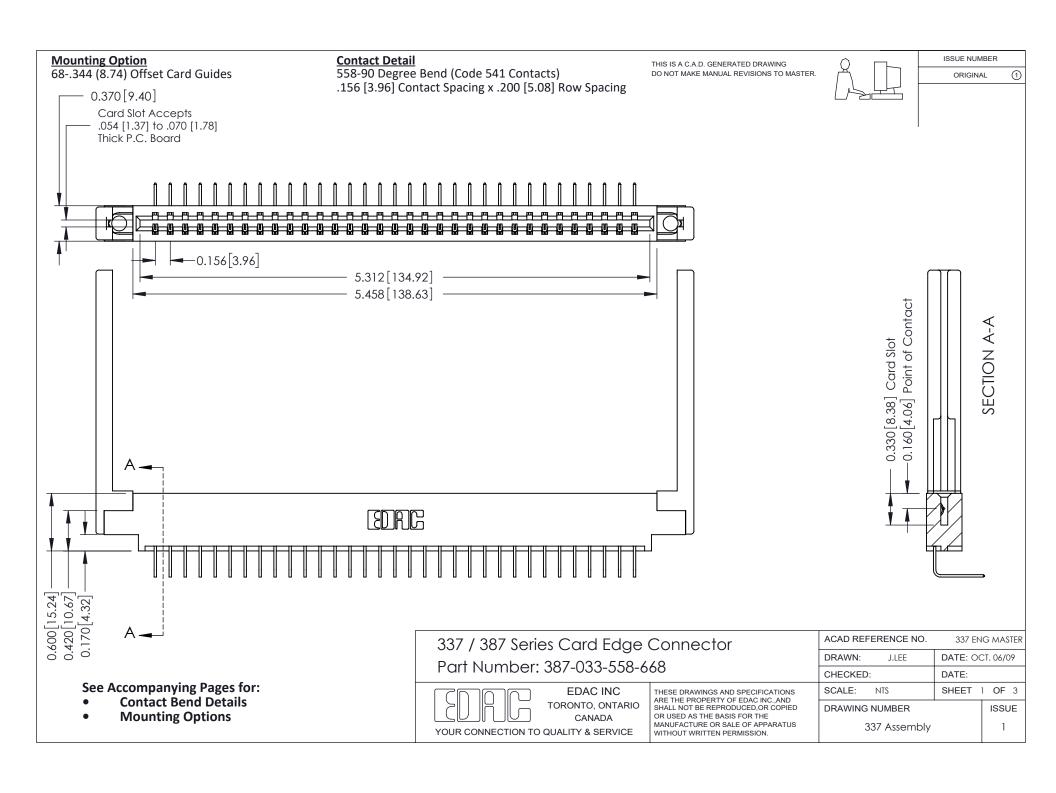

ISSUE NUMBER

ORIGINAL

1



| 337 / 387 Series Card Edge Connector<br>Contact Bend Detail           |                                                                                                                                                                                                  | ACAD REFERENCE NO. 337 E |                  | G MASTER      |
|-----------------------------------------------------------------------|--------------------------------------------------------------------------------------------------------------------------------------------------------------------------------------------------|--------------------------|------------------|---------------|
|                                                                       |