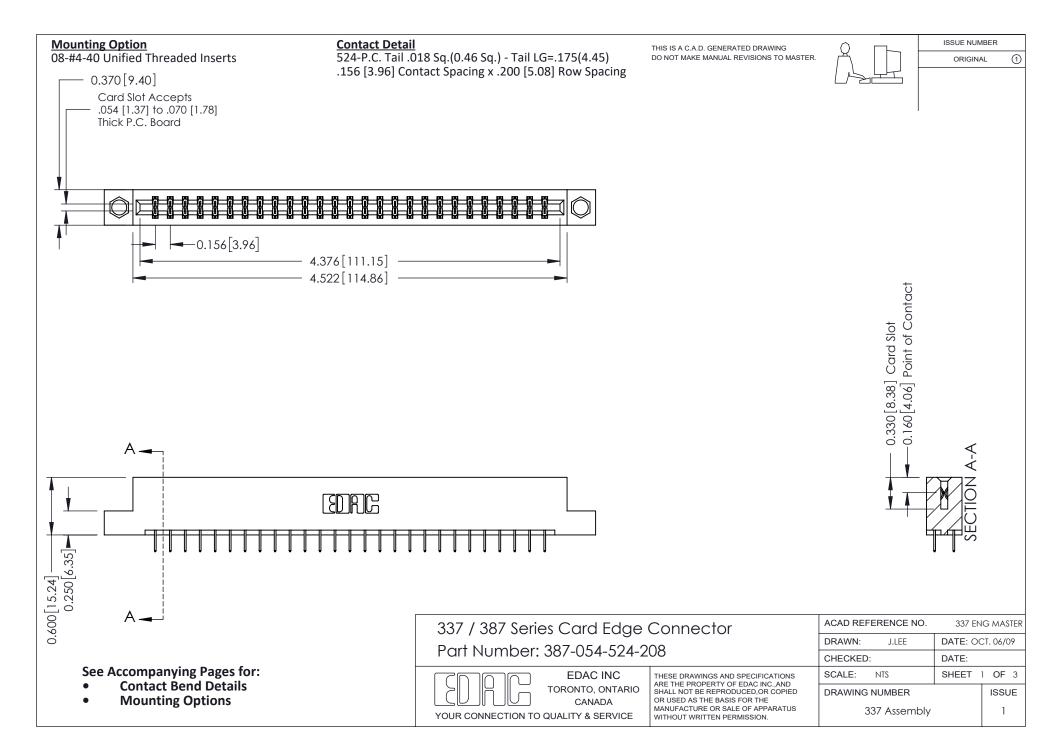

ISSUE NUMBER

ORIGINAL

1



| 337 / 387 Series Card Edge Connector<br>Contact Bend Detail           |                                                                                                                                                                                                  | ACAD REFERENCE NO. 337 E |                  | G MASTER      |
|-----------------------------------------------------------------------|--------------------------------------------------------------------------------------------------------------------------------------------------------------------------------------------------|--------------------------|------------------|---------------|
|                                                                       |