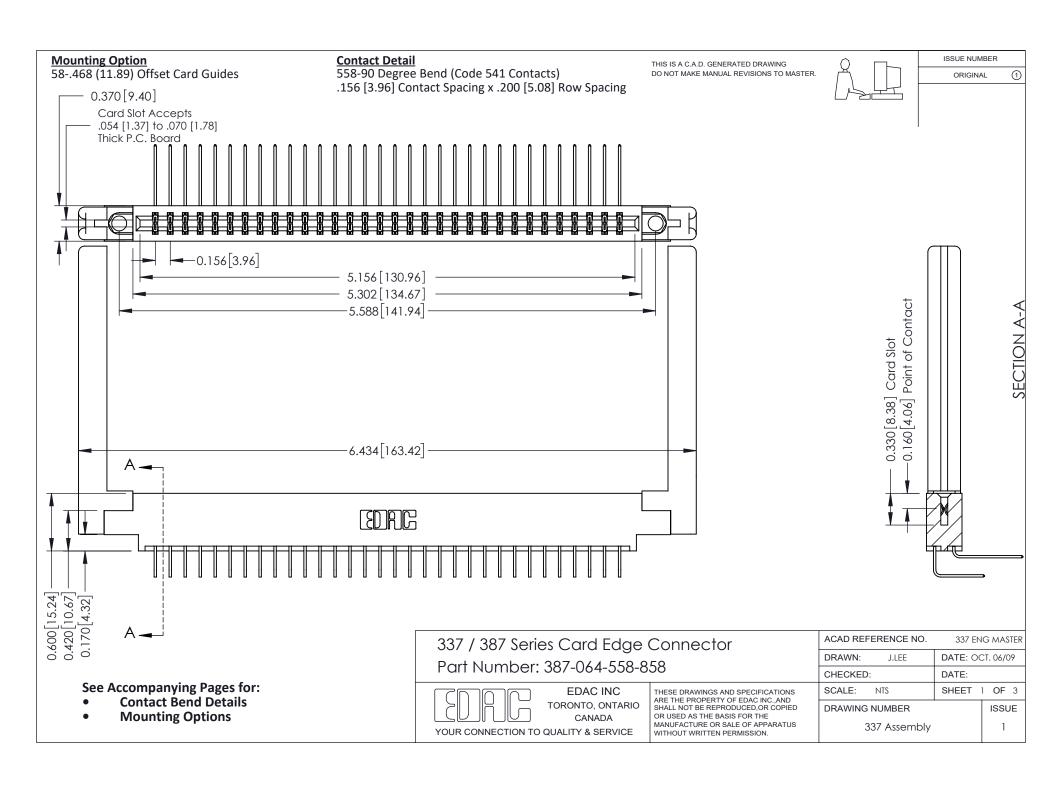

ISSUE NUMBER

ORIGINAL

1

| 337 / 387 Series Card Edge Connector<br>Contact Bend Detail           |                                                                                                                                                                                                  | ACAD REFERENCE NO. 337 E |                  | G MASTER      |
|-----------------------------------------------------------------------|--------------------------------------------------------------------------------------------------------------------------------------------------------------------------------------------------|--------------------------|------------------|---------------|
|                                                                       |                                                                                                                                                                                                  | DRAWN: J.LEE             | DATE: OCT. 06/09 |               |
|                                                                       |                                                                                                                                                                                                  | CHECKED: DATE:           |                  |               |
| EDAC INC TORONTO, ONTARIO CANADA YOUR CONNECTION TO QUALITY & SERVICE | THESE DRAWINGS AND SPECIFICATIONS ARE THE PROPERTY OF EDAC INC.,AND SHALL NOT BE REPRODUCED, OR COPIED OR USED AS THE BASIS FOR THE MANUFACTURE OR SALE OF APPARATUS WITHOUT WRITTEN PERMISSION. | SCALE: NTS               | SHEET            | 2 <b>OF</b> 3 |
|                                                                       |                                                                                                                                                                                                  | DRAWING NUMBER           |                  | ISSUE         |
|                                                                       |                                                                                                                                                                                                  | 337 Assembly             |                  | 1             |