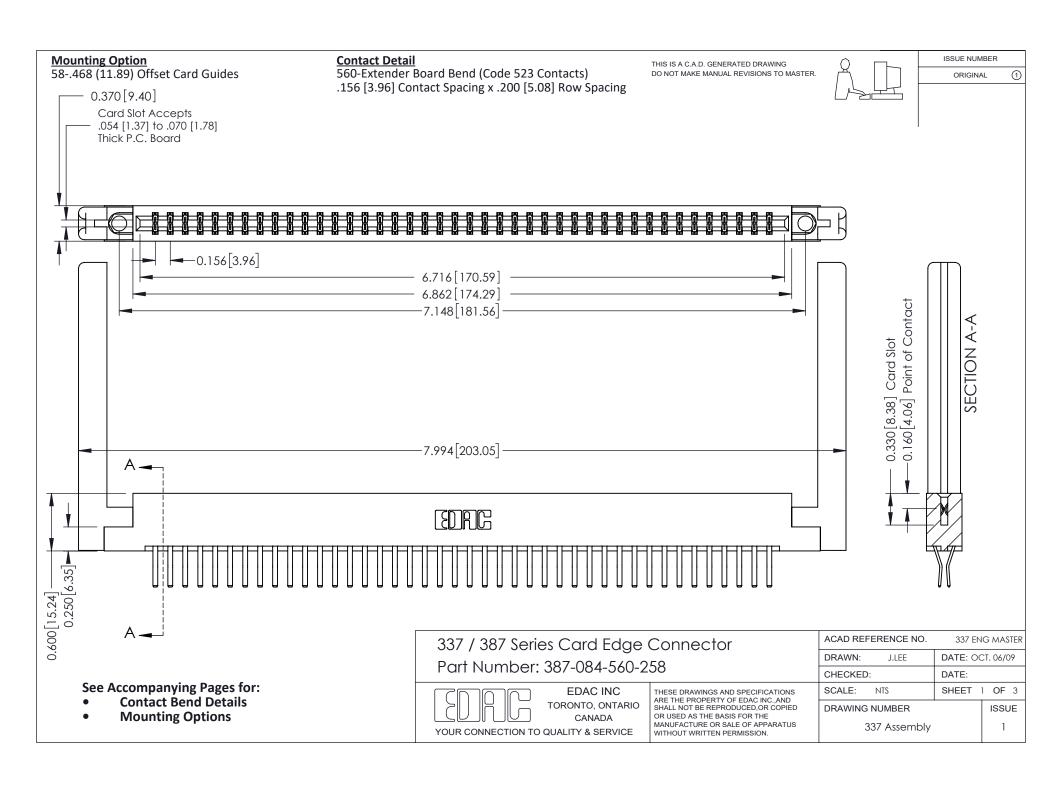

ISSUE NUMBER

ORIGINAL

1



| 337 / 387 Series Card Edge Connector<br>Contact Bend Detail           |                                                                                                                                                                                                  | ACAD REFERENCE NO. 337 E |                  | G MASTER      |
|-----------------------------------------------------------------------|--------------------------------------------------------------------------------------------------------------------------------------------------------------------------------------------------|--------------------------|------------------|---------------|
|                                                                       |