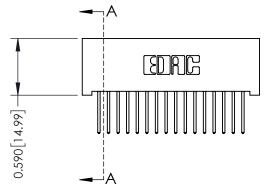

**Mounting Option** 01-No Mounting Lugs **Contact Detail** 

523-P.C. Tail .025 Sq.(0.64 Sq.) - Tail LG=.400(10.16) .100 [2.54] Contact Spacing x .200 [5.08] Row Spacing





## 0.410[10.41] SECTION A-A

## **See Accompanying Pages for:**

- **Contact Bend Details**
- **Mounting Options**

| 342 / 392 Card Edge Connector |
|-------------------------------|
| Part Number: 392-016-523-101  |

YOUR CONNECTION TO QUALITY & SERVICE

342 ENG MASTER DATE: OCT. 06/09 J.LEE SHEET 1 OF 3 NTS

342 Assembly

THIS IS A C.A.D. GENERATED DRAWING DO NOT MAKE MANUAL REVISIONS TO MASTER. ISSUE NUMBER

ORIGINAL

1



| 342 / 392 Series Card Edge Connector<br>Contact Bend Detail |                                                                                                                                     | ACAD REFERENCE NO. 342 ENG MASTER |             |          |          |
|-------------------------------------------------------------|----------------------------------