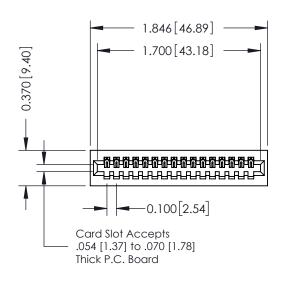

## **See Accompanying Pages for:**

- **Contact Bend Details**
- **Mounting Options**

| 342 / 392 Card Edge Connector |
|-------------------------------|
| Part Number: 392-016-523-101  |

YOUR CONNECTION TO QUALITY & SERVICE