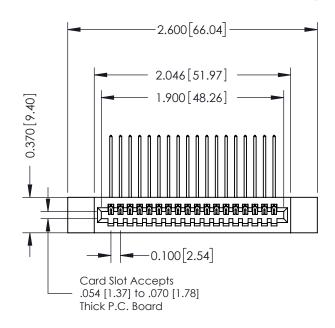

## 342 / 392 Card Edge Connector Part Number: 392-018-559-112

YOUR CONNECTION TO QUALITY & SERVICE

|                | DRAWN: <b>J.LEE</b> | DATE: OCT. 06/09 |        |  |
|----------------|---------------------|------------------|--------|--|
|                | CHECKED:            | DATE:            |        |  |
| S<br>ID<br>IED | SCALE: NTS          | SHEET            | 1 OF 3 |  |
|                | DRAWING NUMBER      |                  | ISSUE  |  |
| IS             | 342 Assembly        |                  | 1      |  |