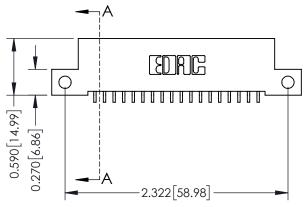

## 342 / 392 Card Edge Connector Part Number: 392-018-559-112

YOUR CONNECTION TO QUALITY & SERVICE

|                | DRAWN: <b>J.LEE</b> | DATE: OCT. 06/09 |        |  |
|----------------|---------------------|------------------|--------|--|
|                | CHECKED:            | DATE:            |        |  |
| S<br>ID<br>IED | SCALE: NTS          | SHEET            | 1 OF 3 |  |
|                | DRAWING NUMBER      |                  | ISSUE  |  |
| IS             | 342 Assembly        |                  | 1      |  |