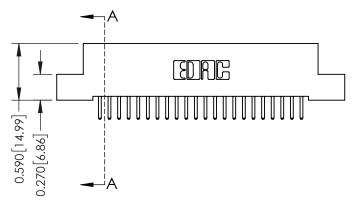

## **Mounting Option**

08-#4-40 Unified Threaded Inserts

## **Contact Detail**

520-P.C. Tail .030x.018(0.76x0.46) - Tail LG=.185(4.70) .100 [2.54] Contact Spacing x .200 [5.08] Row Spacing







## 0.410[10.41] **SECTION A-A**

## **See Accompanying Pages for:**

- **Contact Bend Details**
- **Mounting Options**

| 342 / 392 Card Edge Connector |
|-------------------------------|
| Part Number: 392-022-520-108  |

YOUR CONNECTION TO QUALITY & SERVICE

342 ENG MASTER J.LEE DATE: OCT. 06/09 SHEET 1 OF 3 NTS

342 Assembly

THIS IS A C.A.D. GENERATED DRAWING DO NOT MAKE MANUAL REVISIONS TO MASTER. ISSUE NUMBER

ORIGINAL

1



| 342 / 392 Series Card Edge Connector<br>Contact Bend Detail |                                                                                                  | ACAD REFERENCE NO. 342 ENG MASTER |             |                  |        |
|-------------------------------------------------------------|-----------------------------------------------------------