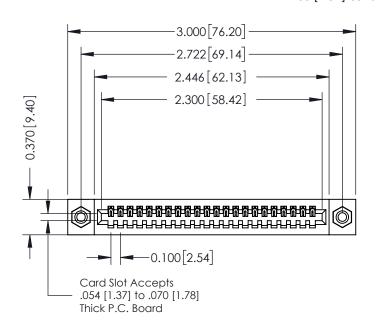

## **See Accompanying Pages for:**

- **Contact Bend Details**
- **Mounting Options**

| 342 / 392 Card Edge Connector |
|-------------------------------|
| Part Number: 392-022-520-108  |

YOUR CONNECTION TO QUALITY & SERVICE