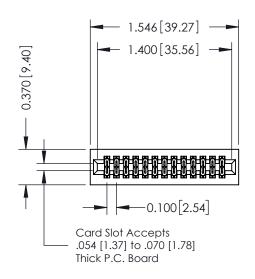

## **See Accompanying Pages for:**

- **Contact Bend Details**
- **Mounting Options**

| 342 / 392 Card Edge Connector |
|-------------------------------|
| Part Number: 392-026-555-201  |

342 ENG MASTER J.LEE DATE: OCT. 06/09 NTS SHEET 1 OF 3

**Mounting Option** 01-No Mounting Lugs **Contact Detail** 

555-Extender Board Bend (Code 500 Contacts) .100 [2.54] Contact Spacing x .200 [5.08] Row Spacing

1