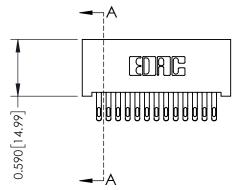

## 0.240 [6.10] Point of Contact 0.410[10.41] SECTION A-A

## **See Accompanying Pages for:**

- **Contact Bend Details**
- **Mounting Options**

| 342 / 392 Card Edge Connector |
|-------------------------------|
| Part Number: 392-026-555-201  |

342 ENG MASTER J.LEE DATE: OCT. 06/09 NTS SHEET 1 OF 3