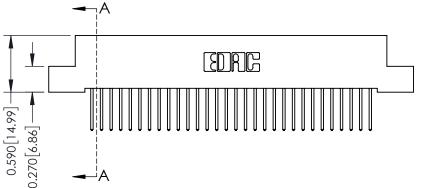

342 Assembly

THIS IS A C.A.D. GENERATED DRAWING DO NOT MAKE MANUAL REVISIONS TO MASTER. ISSUE NUMBER

ORIGINAL

1

| 342 / 392 Series Card Edge Connector<br>Contact Bend Detail |                                                                                                                                                                                                  | ACAD REFERENCE NO. 342 ENG MASTER |             |                  |        |
|-------------------------------------------------------------|--------------------------------------------------------------------------------------------------------------------------------------------------------------------------------------------------|-----------------------------------|-------------|------------------|--------|
|                                                             |                                                                                                                                                                                                  | DRAWN:                            | J.LEE       | DATE: OCT. 06/09 |        |
|                                                             |                                                                                                                                                                                                  | CHECKED:                          |             | DATE:            |        |
| TORONTO, ONTARIO                                            | THESE DRAWINGS AND SPECIFICATIONS ARE THE PROPERTY OF EDAC INC. AND SHALL NOT BE REPRODUCED, OR COPIED OR USED AS THE BASIS FOR THE MANUFACTURE OR SALE OF APPARATUS WITHOUT WRITTEN PERMISSION. | SCALE:                            | NTS         | SHEET :          | 2 OF 3 |
|                                                             |                                                                                                                                                                                                  | DRAWING                           | NUMBER      |                  | ISSUE  |
| YOUR CONNECTION TO QUALITY & SERVICE                        |                                                                                                                                                                                                  | 3                                 | 42 Assembly |                  | 1      |