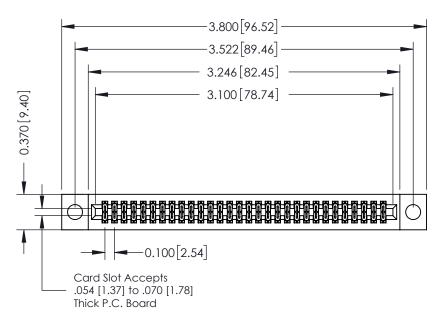

## **See Accompanying Pages for:**

- **Contact Bend Details**
- **Mounting Options**

342 / 392 Card Edge Connector Part Number: 392-060-523-204

YOUR CONNECTION TO QUALITY & SERVICE

CANADA

342 ENG MASTER J.LEE DATE: OCT. 06/09 SHEET 1 OF 3

342 Assembly

THIS IS A C.A.D. GENERATED DRAWING DO NOT MAKE MANUAL REVISIONS TO MASTER. ISSUE NUMBER

ORIGINAL

1

| 342 / 392 Series Card Edge Connector<br>Contact Bend Detail |                                                                                                                                                                                                  | ACAD REFERENCE NO. 342 ENG MASTER |             |                  |        |
|-------------------------------------------------------------|--------------------------------------------------------------------------------------------------------------------------------------------------------------------------------------------------|-----------------------------------|-------------|------------------|--------|
|                                                             |                                                                                                                                                                                                  | DRAWN:                            | J.LEE       | DATE: OCT. 06/09 |        |
|                                                             |                                                                                                                                                                                                  | CHECKED:                          |             | DATE:            |        |
| TORONTO, ONTARIO                                            | THESE DRAWINGS AND SPECIFICATIONS ARE THE PROPERTY OF EDAC INC. AND SHALL NOT BE REPRODUCED, OR COPIED OR USED AS THE BASIS FOR THE MANUFACTURE OR SALE OF APPARATUS WITHOUT WRITTEN PERMISSION. | SCALE:                            | NTS         | SHEET :          | 2 OF 3 |
|                                                             |                                                                                                                                                                                                  | DRAWING                           | NUMBER      |                  | ISSUE  |
| YOUR CONNECTION TO QUALITY & SERVICE                        |                                                                                                                                                                                                  | 3                                 | 42 Assembly |                  | 1      |