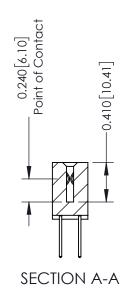

**Mounting Option** 

04-.156 (3.96) Dia. Mounting Holes

**Contact Detail** 

523-P.C. Tail .025 Sq.(0.64 Sq.) - Tail LG=.400(10.16) .100 [2.54] Contact Spacing x .200 [5.08] Row Spacing