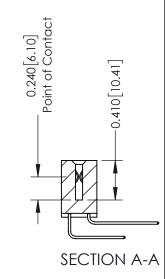

**Mounting Option** 01-No Mounting Lugs **Contact Detail** 

559-90 Degree Bend (Code 541 Contacts) .100 [2.54] Contact Spacing x .200 [5.08] Row Spacing

1

342 ENG MASTER J.LEE DATE: OCT. 06/09 NTS SHEET 1 OF 3

342 Assembly

THIS IS A C.A.D. GENERATED DRAWING DO NOT MAKE MANUAL REVISIONS TO MASTER. ISSUE NUMBER

ORIGINAL

1

| 342 / 392 Series Card Edge Connector<br>Contact Bend Detail |                                                                                                                                     | ACAD REFERENCE NO. 342 ENG MASTER |             |          |          |
|-------------------------------------------------------------|-------------------------------------------------------------------------------------------------------------------------------------|-----------------------------------|-------------|----------|----------|
|                                                             |                                                                                                                                     | DRAWN:                            | J.LEE       | DATE: OC | T. 06/09 |
|                                                             |                                                                                                                                     | CHECKED:                          |             | DATE:    |          |
| EDAC INC                                                    | ARE THE PROPERTY OF EDAC INC.,AND — SHALL NOT BE REPRODUCED,OR COPIED OR USED AS THE BASIS FOR THE MANUFACTURE OR SALE OF APPARATUS | SCALE:                            | NTS         | SHEET :  | 2 OF 3   |
| TORONTO, ONTARIO                                            |                                                                                                                                     | DRAWING                           | NUMBER      |          | ISSUE    |
| YOUR CONNECTION TO QUALITY & SERVICE                        |                                                                                                                                     | 3                                 | 42 Assembly |          | 1        |