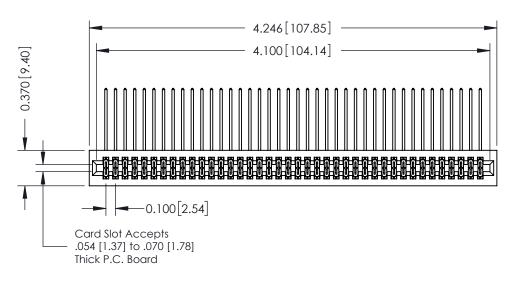

## **See Accompanying Pages for:**

- **Contact Bend Details**
- **Mounting Options**

| 342 / 392 Card Edge Connector |
|-------------------------------|
| Part Number: 392-080-559-201  |

YOUR CONNECTION TO QUALITY & SERVICE

342 ENG MASTER J.LEE DATE: OCT. 06/09 NTS SHEET 1 OF 3

342 Assembly

THIS IS A C.A.D. GENERATED DRAWING DO NOT MAKE MANUAL REVISIONS TO MASTER. ISSUE NUMBER

ORIGINAL

1

| 342 / 392 Series Card Edge Connector<br>Contact Bend Detail |                                                                                                                                     | ACAD REFERENCE NO. 342 ENG MASTER |             |          |          |
|-------------------------------------------------------------|-------------------------------------------------------------------------------------------------------------------------------------|-----------------------------------|-------------|----------|----------|
|                                                             |                                                                                                                                     | DRAWN:                            | J.LEE       | DATE: OC | T. 06/09 |
|                                                             |                                                                                                                                     | CHECKED:                          |             | DATE:    |          |
| EDAC INC                                                    | ARE THE PROPERTY OF EDAC INC.,AND — SHALL NOT BE REPRODUCED,OR COPIED OR USED AS THE BASIS FOR THE MANUFACTURE OR SALE OF APPARATUS | SCALE:                            | NTS         | SHEET :  | 2 OF 3   |
| TORONTO, ONTARIO                                            |                                                                                                                                     | DRAWING                           | NUMBER      |          | ISSUE    |
| YOUR CONNECTION TO QUALITY & SERVICE                        |                                                                                                                                     | 3                                 | 42 Assembly |          | 1        |