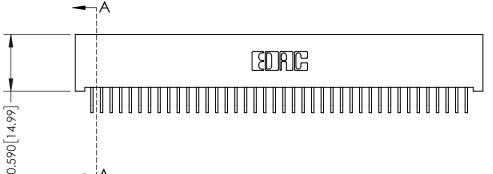

## **See Accompanying Pages for:**

- **Contact Bend Details**
- **Mounting Options**

| 342 / 392 Card Edge Connector |
|-------------------------------|
| Part Number: 392-080-559-201  |

YOUR CONNECTION TO QUALITY & SERVICE

342 ENG MASTER J.LEE DATE: OCT. 06/09 NTS SHEET 1 OF 3

342 Assembly

THIS IS A C.A.D. GENERATED DRAWING DO NOT MAKE MANUAL REVISIONS TO MASTER. ISSUE NUMBER

ORIGINAL

1

| 342 / 392 Series Card Edge Connector<br>Contact Bend Detail |                                                                                                                                     | ACAD REFERENCE NO. 342 ENG MASTER |             |          |          |
|-------------------------------------------------------------|-------------------------------------------------------------------------------------------------------------------------------------|-----------------------------------|-------------|----------|----------|
|                                                             |                                                                                                                                     | DRAWN:                            | J.LEE       | DATE: OC | T. 06/09 |
|                                                             |                                                                                                                                     | CHECKED:                          |             | DATE:    |          |
| EDAC INC                                                    | ARE THE PROPERTY OF EDAC INC.,AND — SHALL NOT BE REPRODUCED,OR COPIED OR USED AS THE BASIS FOR THE MANUFACTURE OR SALE OF APPARATUS | SCALE:                            | NTS         | SHEET :  | 2 OF 3   |
| TORONTO, ONTARIO                                            |                                                                                                                                     | DRAWING                           | NUMBER      |          | ISSUE    |
| YOUR CONNECTION TO QUALITY & SERVICE                        |                                                                                                                                     | 3                                 | 42 Assembly |          | 1        |