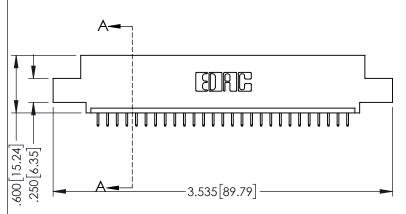

<u>Contact Dimensions:</u>
525-P.C. Tail .018 Sq.(0.46 Sq.) - Tail LG=.150(3.81)
.100 (2.54) Contact Spacing x .200 (5.08) Row Spacing

-2x Ø.156[3.96] -2.800 [71.12] -2.960 75.18 -3.275 83.19

345/395 SERIES CARD EDGE CONNECTOR PART NUMBER: 395-027-525-404

..330[8.38] CARD SLOT .160[4.06] POINT OF CONTACT

**SECTION A-A** 

.107 [2.72] .082 [2.08] .157 [4] .232 [5.89] .125(3.18) to .210(5.33) .125(3.18) to .210(5.33) Outside Tails Outside Tails .045(1.14) to .060(1.52) .045(1.14) to .060(1.52) Between Tails Between Tails **Contact Code 555 Contact Code 556** 