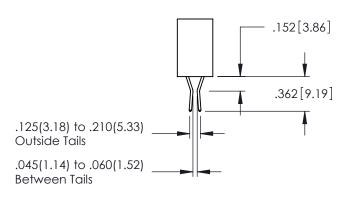

.107 [2.72] .082 [2.08] .157 [4] .232 [5.89] .125(3.18) to .210(5.33) .125(3.18) to .210(5.33) Outside Tails Outside Tails .045(1.14) to .060(1.52) .045(1.14) to .060(1.52) Between Tails Between Tails **Contact Code 555 Contact Code 556** 

## **Contact Code 559**

Contact Code 560

INSULATOR MATERIAL: THERMOPLASTIC POLYESTER, UL 94V-0

DAP MATERIAL AVAILABLE UPON REQUEST

CONTACT MATERIAL; COPPER ALLOY

CONTACT PLATING: GOLD ON THE MATING AREA, TIN PLATING ON THE CONTACT TAILS, NICKEL UNDERPLATE