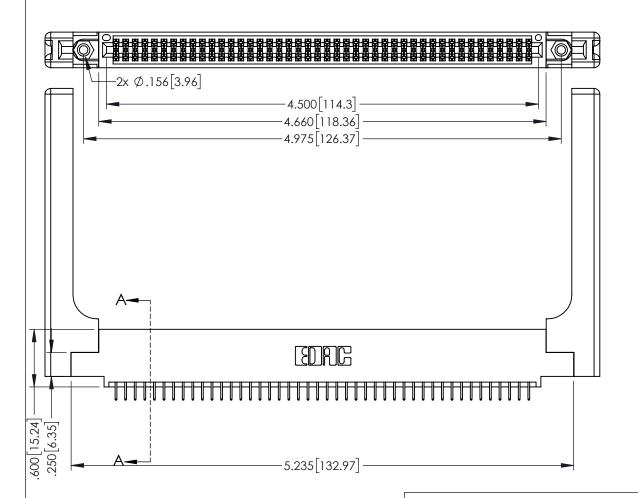

<u>Contact Dimensions:</u>
525-P.C. Tail .018 Sq.(0.46 Sq.) - Tail LG=.150(3.81)
.100 (2.54) Contact Spacing x .200 (5.08) Row Spacing

1

.160[4.06] POINT OF CONTACT CARD SLOT **SECTION A-A** 

INSULATOR MATERIAL: THERMOPLASTIC PBT BLACK, UL 94V-0

CONTACT MATERIAL; COPPER TIN ALLOY

CONTACT PLATING: GOLD ON THE MATING AREA, TIN PLATING ON THE CONTACT TAILS, NICKEL UNDERPLATE

| 345/395 SERIES CARD EDGE CONNECTOR |
|------------------------------------|
| PART NUMBER: 395-088-525-558       |

YOUR CONNECTION TO QUALITY & SERVICE

| ACAD REFERENCE NO. 345-ENG-MASTER |                 |           |  |
|-----------------------------------|-----------------|-----------|--|
| DRAWN: R.STA.MONICA               | DATE: <b>MA</b> | Y.16/2017 |  |
| CHECKED:                          | DATE:           |           |  |
| SCALE: 1:1                        | SHEET 1         | OF 2      |  |
| DRAWING NUMBER                    |                 | ISSUE     |  |
| 345-ENG-MASTER                    |                 | 1         |  |