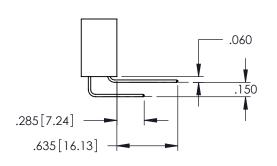

.107 [2.72] .082 [2.08] .157 [4] .232 [5.89] .125(3.18) to .210(5.33) .125(3.18) to .210(5.33) Outside Tails Outside Tails .045(1.14) to .060(1.52) .045(1.14) to .060(1.52) Between Tails Between Tails **Contact Code 555 Contact Code 556** 

**Contact Code 558** 