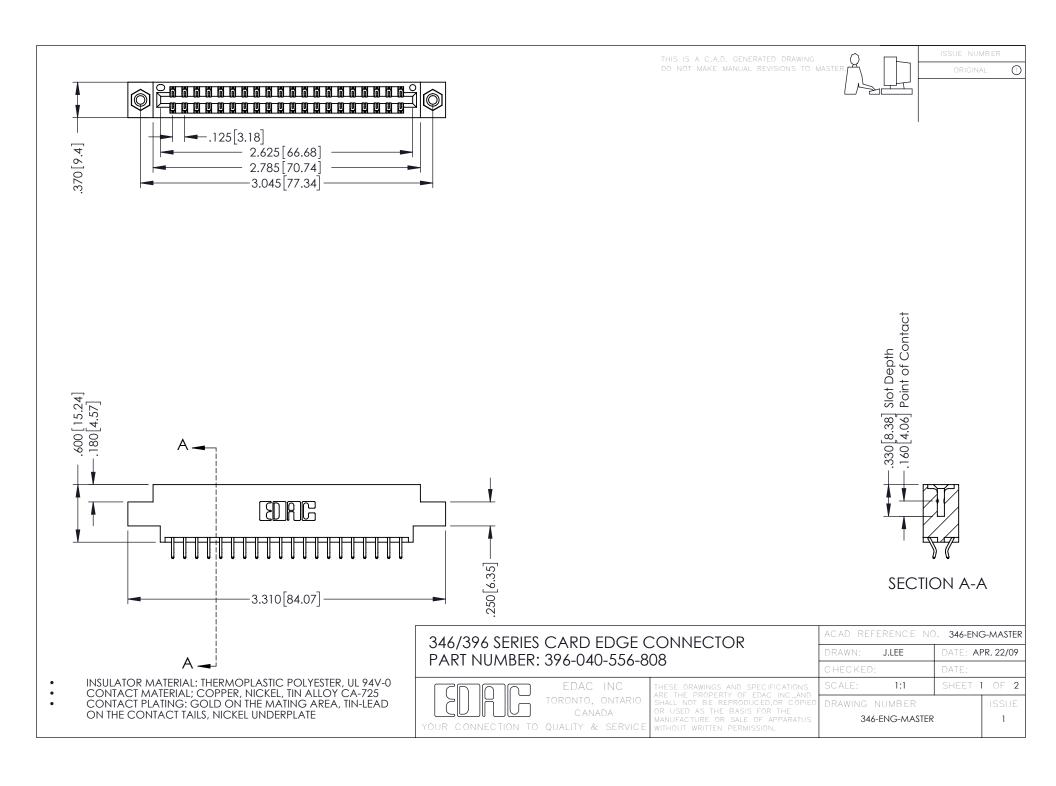

**Contact Code 555** 

**Contact Code 556** 

INSULATOR MATERIAL: THERMOPLASTIC POLYESTER, UL 94V-0 CONTACT MATERIAL; COPPER, NICKEL, TIN ALLOY CA-725

CONTACT PLATING: GOLD ON THE MATING AREA, TIN-LEAD ON THE CONTACT TAILS, NICKEL UNDERPLATE

## 346/396 SERIES CARD EDGE CONNECTOR CONTACT CODE 555,556,558,559,560 DIMENSIONS

YOUR CONNECTION TO QUALITY & SERVICE

|   | ACAD REFERENCE NO. 346-ENG-MASTER |                  |
|---|-----------------------------------|------------------|
|   | DRAWN: J.LEE                      | DATE: APR. 22/09 |
|   | CHECKED:                          | DATE:            |
|   | SCALE: 1:1                        | SHEET 2 OF 2     |
| D | DRAWING NUMBER                    | ISSUE            |