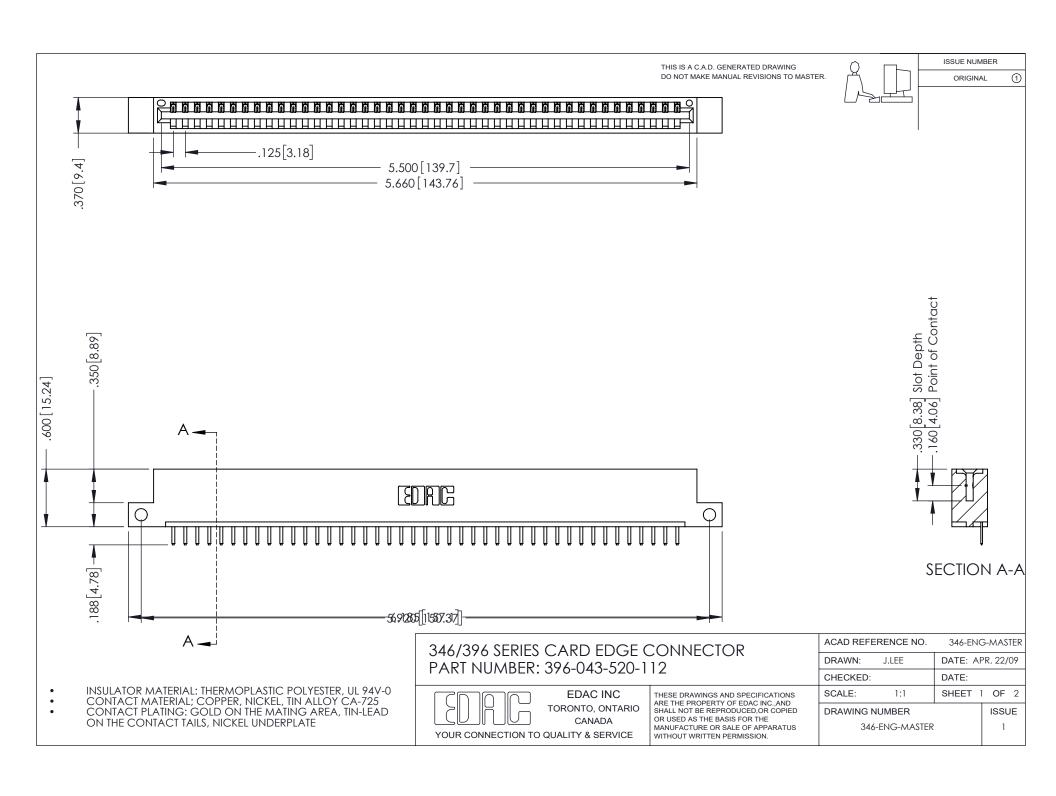

## **Contact Code 556**

INSULATOR MATERIAL: THERMOPLASTIC POLYESTER, UL 94V-0 CONTACT MATERIAL; COPPER, NICKEL, TIN ALLOY CA-725 CONTACT PLATING: GOLD ON THE MATING AREA, TIN-LEAD

ON THE CONTACT TAILS, NICKEL UNDERPLATE

## 346/396 SERIES CARD EDGE CONNECTOR CONTACT CODE 555,556,558,559,560 DIMENSIONS

YOUR CONNECTION TO QUALITY & SERVICE

**EDAC INC** TORONTO, ONTARIO CANADA

THESE DRAWINGS AND SPECIFICATIONS ARE THE PROPERTY OF EDAC INC.,AND SHALL NOT BE REPRODUCED, OR COPIED OR USED AS THE BASIS FOR THE MANUFACTURE OR SALE OF APPARATUS WITHOUT WRITTEN PERMISSION.