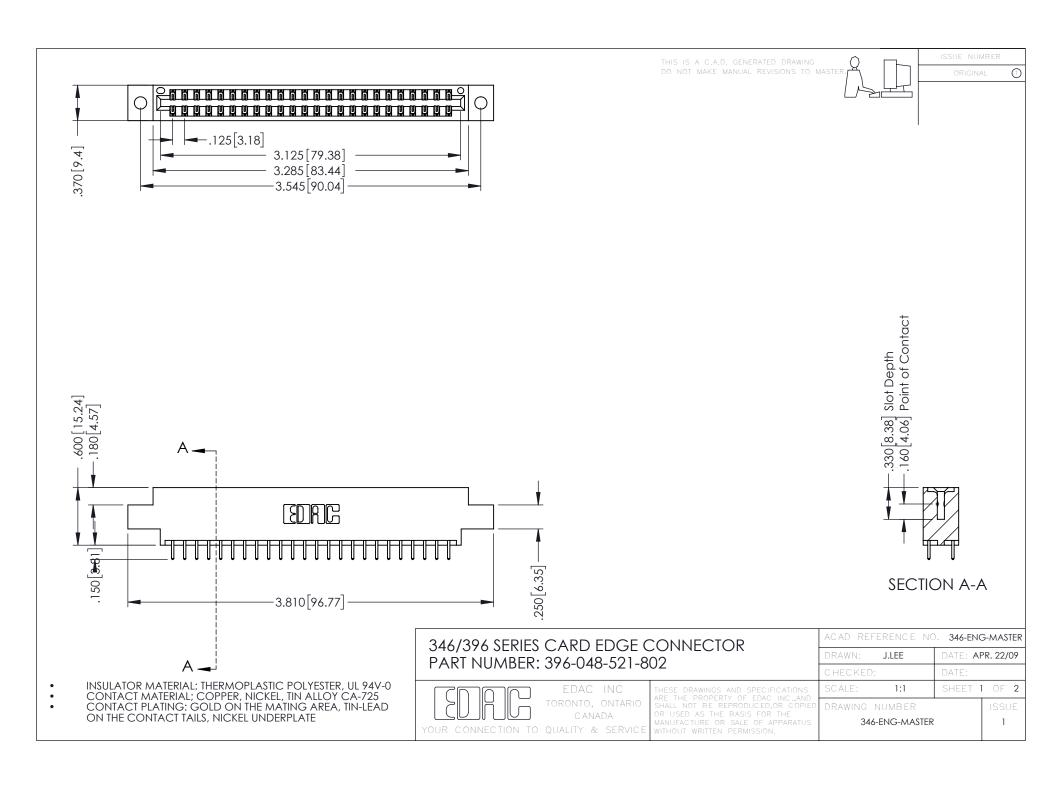

**Contact Code 555** 

**Contact Code 556** 

INSULATOR MATERIAL: THERMOPLASTIC POLYESTER, UL 94V-0 CONTACT MATERIAL; COPPER, NICKEL, TIN ALLOY CA-725

CONTACT PLATING: GOLD ON THE MATING AREA, TIN-LEAD ON THE CONTACT TAILS, NICKEL UNDERPLATE

## 346/396 SERIES CARD EDGE CONNECTOR CONTACT CODE 555,556,558,559,560 DIMENSIONS

YOUR CONNECTION TO QUALITY & SERVICE

|   | ACAD REFERENCE NO. 346-ENG-MASTER |                  |
|---|-----------------------------------|------------------|
|   | DRAWN: J.LEE                      | DATE: APR. 22/09 |
|   | CHECKED:                          | DATE:            |
|   | SCALE: 1:1                        | SHEET 2 OF 2     |
| D | DRAWING NUMBER                    | ISSUE            |

346-ENG-MASTER