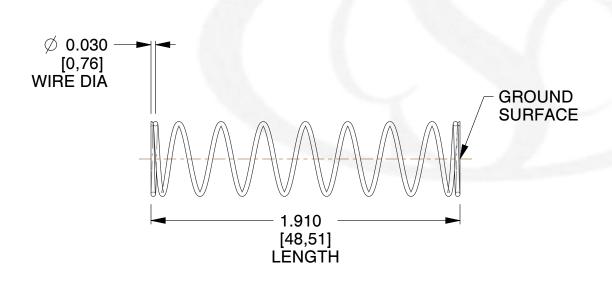

## **NOTES:**

Material : Spring Steel
Finish : Glod Irridite

3. Ends: Closed and Ground

4. Total Coils: 10.000

5. Sugg. Max. Deflection: 0.470 (in)6. Sugg. Max. Load: 2.300 (lbs)

7. All Drawing Dimensions are in Inches [mm]