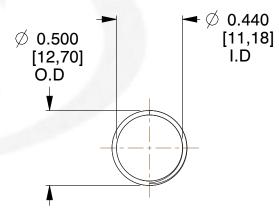

## **NOTES:**

Material : Spring Steel
Finish : Glod Irridite

3. Ends: Closed and Ground

4. Total Coils: 10.000

5. Sugg. Max. Deflection: 0.470 (in)6. Sugg. Max. Load: 2.300 (lbs)

7. All Drawing Dimensions are in Inches [mm]