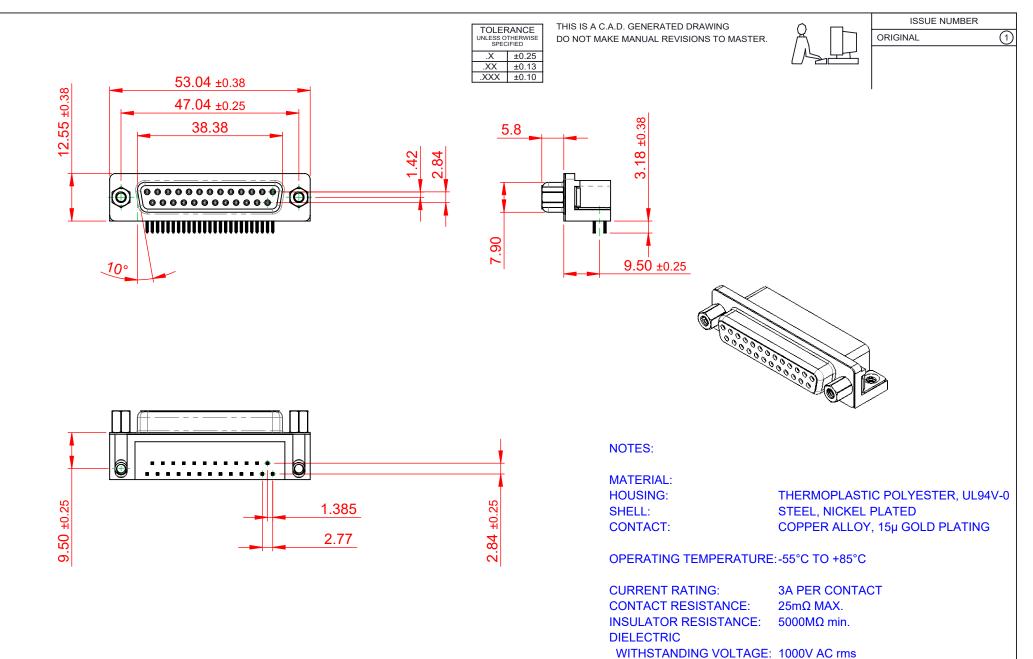

|  | 622 SERIES D-SUB CONNECTOR |                                                                                                        | SW REFERENCE NO.: 622 ASSEMBLY |                 |       |  |
|--|----------------------------|--------------------------------------------------------------------------------------------------------|--------------------------------|-----------------|-------|--|
|  |                            |                                                                                                        | DRAWN: C.B                     | DATE: AUG. 01/2 | 018   |  |
|  |                            |                                                                                                        | CHECKED:                       | DATE:           |       |  |
|  | EDAC INC                   | THESE DRAWINGS AND SPECIFICATIONS<br>ARE THE PROPERTY OF EDAC INCAND                                   | SCALE: (IN C.A.D. 1:1)         | SHEET 1 OF      | 1     |  |
|  | TORONTO, ONTARIO<br>CANADA | SHALL NOT BE REPRODUCED, OR COPIED<br>OR USED AS THE BASIS FOR THE<br>MANUFACTURE OR SALE OF APPARATUS | DRAWING NUMBER: 622-025-       | 368-033         | ISSUE |  |
|  |                            |                                                                                                        | PART NUMBER: 622.025           | 368 033         | 1     |  |

WITHOUT WRITTEN PERMISSION.

| SW REFERENCE NO.: 622 ASSEMBLY |                    |  |  |
|--------------------------------|--------------------|--|--|
| DRAWN: C.B                     | DATE: AUG. 01/2018 |  |  |
| CHECKED:                       | DATE:              |  |  |
| SCALE: (IN C.A.D. 1:1)         | SHEET 1 OF 1       |  |  |
| DRAWING NUMBER: 622-02         | 5-368-033 ISSUE    |  |  |
| PART NUMBER: 622-02            | 5-368-033 1        |  |  |